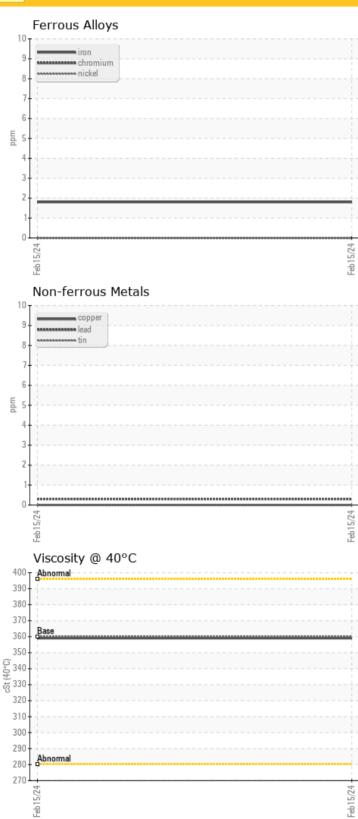

| WEA WEA    | R METAL | S            |      |  |
|------------|---------|--------------|------|--|
| Iron       | ppm     | <b>2</b>     | <br> |  |
| Copper     | ppm     | <b>0</b>     | <br> |  |
| Lead       | ppm     | <b>()</b> <1 | <br> |  |
| Tin        | ppm     | <b>0</b>     | <br> |  |
| Aluminum   | ppm     | <b>0</b> 0   | <br> |  |
| Chromium   | ppm     | <b>0</b> 0   | <br> |  |
| Molybdenum | ppm     | <b>0</b> 0   | <br> |  |
| Nickel     | ppm     | <b>0</b>     | <br> |  |
| Titanium   | ppm     | 0            | <br> |  |
| Silver     | ppm     | <b>0</b> 0   | <br> |  |
| Manganese  | ppm     | <b>1</b>     | <br> |  |
| Vanadium   | ppm     | <1           | <br> |  |
|            |         |              |      |  |

| ADDITIVES  |     |             |  |  |  |  |  |  |
|------------|-----|-------------|--|--|--|--|--|--|
| Calcium    | ppm | <b>29</b>   |  |  |  |  |  |  |
| Magnesium  | ppm | <b>0</b> <1 |  |  |  |  |  |  |
| Zinc       | ppm | <b>14</b>   |  |  |  |  |  |  |
| Phosphorus | ppm | <b>1143</b> |  |  |  |  |  |  |
| Barium     | ppm | <b>8</b>    |  |  |  |  |  |  |
| Boron      | ppm | <b>2</b>    |  |  |  |  |  |  |

#### **GRAPHS**