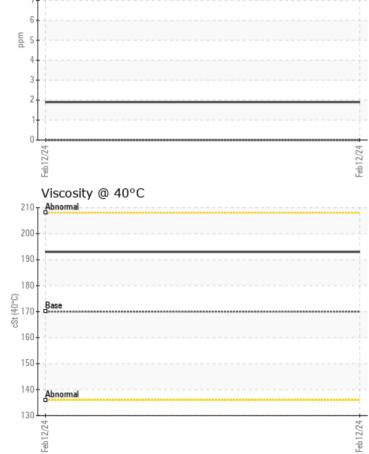

### OIL CONDITION

Visc @ 40°C

# cSt 🔘 193

| Water     | %   | NEG  |  |  |  |
|-----------|-----|------|--|--|--|
| Silicon   | ppm | 0 2  |  |  |  |
| Sodium    | ppm | 0 🔘  |  |  |  |
| Potassium | ppm | 0 () |  |  |  |

| WEA WEA    | R METAI | S           |      |  |
|------------|---------|-------------|------|--|
|            |         |             |      |  |
| Iron       | ppm     | 0 64        | <br> |  |
| Copper     | ppm     | 0 2         | <br> |  |
| Lead       | ppm     | 0           | <br> |  |
| Tin        | ppm     | 0           | <br> |  |
| Aluminum   | ppm     | <b>3</b>    | <br> |  |
| Chromium   | ppm     | <b>○</b> <1 | <br> |  |
| Molybdenum | ppm     | 0           | <br> |  |
| Nickel     | ppm     | 0           | <br> |  |
| Titanium   | ppm     | 0           | <br> |  |
| Silver     | ppm     | 0           | <br> |  |
| Manganese  | ppm     | 06          | <br> |  |
| Vanadium   | ppm     | 0           | <br> |  |