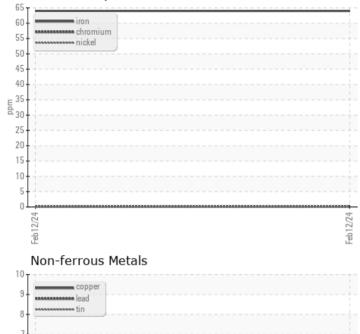

# cSt 🔘 193

| Water     | %   | NEG  |  |  |  |
|-----------|-----|------|--|--|--|
| Silicon   | ppm | 0 2  |  |  |  |
| Sodium    | ppm | 0 🔘  |  |  |  |
| Potassium | ppm | 0 () |  |  |  |

| WEA WEA    | R METAI | S           |      |  |
|------------|---------|-------------|------|--|
|            |         |             |      |  |
| Iron       | ppm     | 0 64        | <br> |  |
| Copper     | ppm     | 0 2         | <br> |  |
| Lead       | ppm     | 0           | <br> |  |
| Tin        | ppm     | 0           | <br> |  |
| Aluminum   | ppm     | <b>3</b>    | <br> |  |
| Chromium   | ppm     | <b>○</b> <1 | <br> |  |
| Molybdenum | ppm     | 0           | <br> |  |
| Nickel     | ppm     | 0           | <br> |  |
| Titanium   | ppm     | 0           | <br> |  |
| Silver     | ppm     | 0           | <br> |  |
| Manganese  | ppm     | 06          | <br> |  |
| Vanadium   | ppm     | 0           | <br> |  |

### Ferrous Alloys