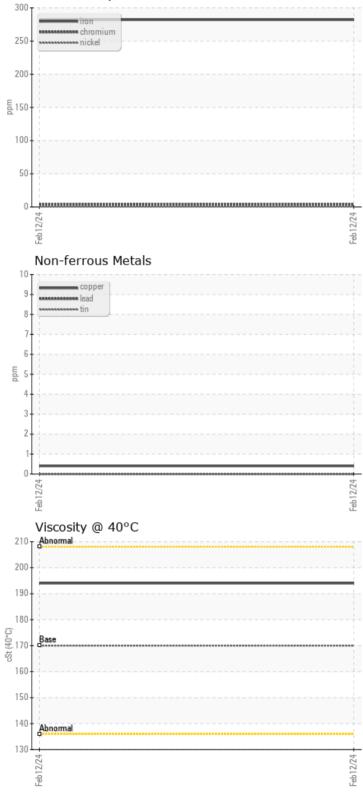

#### **OIL CONDITION**

Visc @ 40°C

. .

# cSt 🔘 194

|           | CONTAMINATION |             |  |  |  |
|-----------|---------------|-------------|--|--|--|
| Water     | %             | NEG         |  |  |  |
| Silicon   | ppm           | <b>0</b> 10 |  |  |  |
| Sodium    | ppm           | 0           |  |  |  |
| Potassium | ppm           | 0 🔘         |  |  |  |

| Ä          |          |                    |      |  |
|------------|----------|--------------------|------|--|
| WEA        | R METALS |                    |      |  |
| Iron       | ppm      | <b>282</b>         | <br> |  |
| Copper     | ppm      | <mark>()</mark> <1 | <br> |  |
| Lead       | ppm      | 0                  | <br> |  |
| Tin        | ppm      | 0                  | <br> |  |
| Aluminum   | ppm      | 2                  | <br> |  |
| Chromium   | ppm      | 04                 | <br> |  |
| Molybdenum | ppm      | 0                  | <br> |  |
| Nickel     | ppm      | <b>○</b> <1        | <br> |  |
| Titanium   | ppm      | <1                 | <br> |  |
| Silver     | ppm      | 0                  | <br> |  |
| Manganese  | ppm      | <b>3</b>           | <br> |  |
| Vanadium   | ppm      | 0                  | <br> |  |

#### Ferrous Alloys

GRAPHS