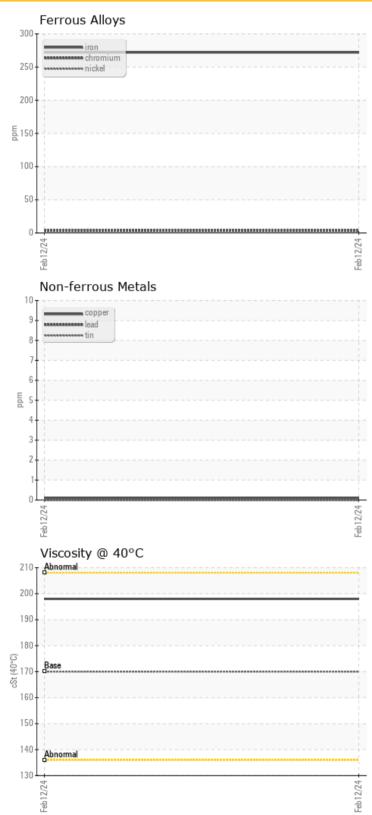

#### **GRAPHS**

| TV EAR     | METALS |             |      |  |
|------------|--------|-------------|------|--|
| Iron       | ppm    | <b>272</b>  | <br> |  |
| Copper     | ppm    | <b>O</b> <1 | <br> |  |
| Lead       | ppm    | <b>0</b>    | <br> |  |
| Tin        | ppm    | <b>0</b>    | <br> |  |
| Aluminum   | ppm    | <b>2</b>    | <br> |  |
| Chromium   | ppm    | <b>4</b>    | <br> |  |
| Molybdenum | ppm    | <b>0</b>    | <br> |  |
| Nickel     | ppm    | <b>O</b> <1 | <br> |  |
| Titanium   | ppm    | <1          | <br> |  |
| Silver     | ppm    | 0           | <br> |  |
| Manganese  | ppm    | <b>3</b>    | <br> |  |
| Vanadium   | ppm    | 0           | <br> |  |

### LIEBHERR R956 056876-1728 - Right Final Drive

Sample No: LH0258537

Oil Type: LIEBHERR GEAR BASIC 90 LS

| CONTAMINATION |                 |           |                        |                        |  |  |  |  |
|---------------|-----------------|-----------|------------------------|------------------------|--|--|--|--|
| %             | NEG             |           |                        |                        |  |  |  |  |
| ppm           | <b>10</b>       |           |                        |                        |  |  |  |  |
| ppm           | <b>0</b>        |           |                        |                        |  |  |  |  |
| ppm           | <b>0</b>        |           |                        |                        |  |  |  |  |
|               | %<br>ppm<br>ppm | % NEG ppm | % NEG ppm 0 10 ppm 0 0 | % NEG ppm 0 10 ppm 0 0 |  |  |  |  |