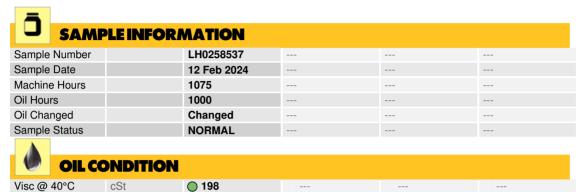

### LIEBHERR R956 056876-1728 - Right Final Drive

Sample No: LH0258537

Oil Type: LIEBHERR GEAR BASIC 90 LS

| CONTAMINATION |                 |           |                        |                        |  |  |  |  |
|---------------|-----------------|-----------|------------------------|------------------------|--|--|--|--|
| %             | NEG             |           |                        |                        |  |  |  |  |
| ppm           | <b>10</b>       |           |                        |                        |  |  |  |  |
| ppm           | <b>0</b>        |           |                        |                        |  |  |  |  |
| ppm           | <b>0</b>        |           |                        |                        |  |  |  |  |
|               | %<br>ppm<br>ppm | % NEG ppm | % NEG ppm 0 10 ppm 0 0 | % NEG ppm 0 10 ppm 0 0 |  |  |  |  |

| TV EAR     | METALS |             |      |  |
|------------|--------|-------------|------|--|
| Iron       | ppm    | <b>272</b>  | <br> |  |
| Copper     | ppm    | <b>O</b> <1 | <br> |  |
| Lead       | ppm    | <b>0</b>    | <br> |  |
| Tin        | ppm    | <b>0</b>    | <br> |  |
| Aluminum   | ppm    | <b>2</b>    | <br> |  |
| Chromium   | ppm    | <b>4</b>    | <br> |  |
| Molybdenum | ppm    | <b>0</b>    | <br> |  |
| Nickel     | ppm    | <b>O</b> <1 | <br> |  |
| Titanium   | ppm    | <1          | <br> |  |
| Silver     | ppm    | 0           | <br> |  |
| Manganese  | ppm    | <b>3</b>    | <br> |  |
| Vanadium   | ppm    | 0           | <br> |  |

| variadium  | ppm | U           |  |  |  |  |  |  |
|------------|-----|-------------|--|--|--|--|--|--|
|            |     |             |  |  |  |  |  |  |
| ADDITIVES  |     |             |  |  |  |  |  |  |
| Calcium    | ppm | <b>24</b>   |  |  |  |  |  |  |
| Magnesium  | ppm | <b>4</b>    |  |  |  |  |  |  |
| Zinc       | ppm | <b>10</b>   |  |  |  |  |  |  |
| Phosphorus | ppm | <b>1095</b> |  |  |  |  |  |  |
| Barium     | ppm | <b>2</b>    |  |  |  |  |  |  |
| Boron      | ppm | <b>0</b>    |  |  |  |  |  |  |