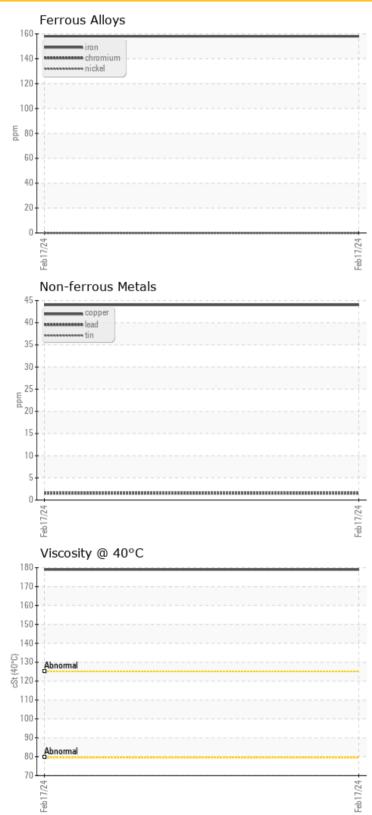

| WEAR METALS |     |            |  |  |  |
|-------------|-----|------------|--|--|--|
| Iron        | ppm | <b>158</b> |  |  |  |
| Copper      | ppm | <b>44</b>  |  |  |  |
| Lead        | ppm | <b>2</b>   |  |  |  |
| Tin         | ppm | <b>2</b>   |  |  |  |
| Aluminum    | ppm | <b>0</b>   |  |  |  |
| Chromium    | ppm | <b>0</b>   |  |  |  |
| Molybdenum  | ppm | 0          |  |  |  |
| Nickel      | ppm | <b>0</b>   |  |  |  |
| Titanium    | ppm | 0          |  |  |  |
| Silver      | ppm | 0          |  |  |  |
| Manganese   | ppm | 1          |  |  |  |
| Vanadium    | ppm | 0          |  |  |  |

### LIEBHERR LH80M 155277-1218 - Swing Drive

**Sample No:** LH0243740 **Oil Type:** GL-5 80W90

| OIL CONDITION |     |            |  |  |  |  |  |  |
|---------------|-----|------------|--|--|--|--|--|--|
| Visc @ 40°C   | cSt | <b>179</b> |  |  |  |  |  |  |
| <b>**</b>     |     |            |  |  |  |  |  |  |
| CONTAMINATION |     |            |  |  |  |  |  |  |
| Water         | %   | NEG        |  |  |  |  |  |  |
|               |     |            |  |  |  |  |  |  |