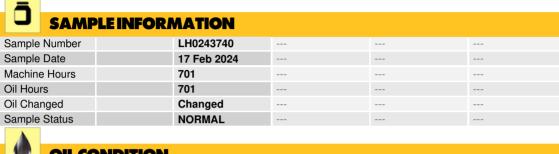

### LIEBHERR LH80M 155277-1218 - Swing Drive

**Sample No:** LH0243740 **Oil Type:** GL-5 80W90

| OIL CONDITION |     |            |  |  |  |  |  |  |
|---------------|-----|------------|--|--|--|--|--|--|
| Visc @ 40°C   | cSt | <b>179</b> |  |  |  |  |  |  |
| <b>**</b>     |     |            |  |  |  |  |  |  |
| CONTAMINATION |     |            |  |  |  |  |  |  |
| Water         | %   | NEG        |  |  |  |  |  |  |
|               |     |            |  |  |  |  |  |  |

| CONTAMINATION |     |          |  |  |  |  |
|---------------|-----|----------|--|--|--|--|
| Water         | %   | NEG      |  |  |  |  |
| Silicon       | ppm | <b>2</b> |  |  |  |  |
| Sodium        | ppm | <b>4</b> |  |  |  |  |
| Potassium     | ppm | <b>1</b> |  |  |  |  |
| -             |     |          |  |  |  |  |

| WEAR METALS |     |            |  |  |  |
|-------------|-----|------------|--|--|--|
| Iron        | ppm | <b>158</b> |  |  |  |
| Copper      | ppm | <b>44</b>  |  |  |  |
| Lead        | ppm | <b>2</b>   |  |  |  |
| Tin         | ppm | <b>2</b>   |  |  |  |
| Aluminum    | ppm | <b>0</b>   |  |  |  |
| Chromium    | ppm | <b>0</b>   |  |  |  |
| Molybdenum  | ppm | 0          |  |  |  |
| Nickel      | ppm | <b>0</b>   |  |  |  |
| Titanium    | ppm | 0          |  |  |  |
| Silver      | ppm | 0          |  |  |  |
| Manganese   | ppm | 1          |  |  |  |
| Vanadium    | ppm | 0          |  |  |  |

| variadium  | ppm | U    |  |  |  |  |
|------------|-----|------|--|--|--|--|
|            |     |      |  |  |  |  |
| ADDITIVES  |     |      |  |  |  |  |
| Calcium    | ppm | 104  |  |  |  |  |
| Magnesium  | ppm | 0    |  |  |  |  |
| Zinc       | ppm | 47   |  |  |  |  |
| Phosphorus | ppm | 2185 |  |  |  |  |
| Barium     | ppm | 1    |  |  |  |  |
| Boron      | ppm | 4    |  |  |  |  |