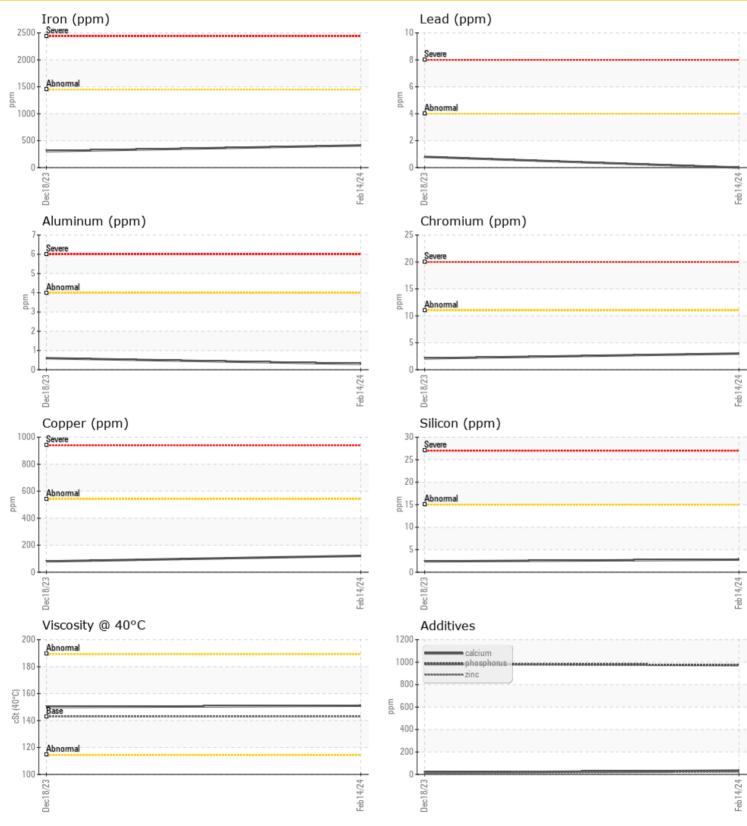

| OIL CO      | <b>NDITION</b> |       |     |      |
|-------------|----------------|-------|-----|------|
| Visc @ 40°C | cSt            | 0 151 | 150 | <br> |

|           | ITAMIN/ | ATION |     |      |  |
|-----------|---------|-------|-----|------|--|
| Water     | %       | NEG   | NEG | <br> |  |
| Silicon   | ppm     | 03    | 02  | <br> |  |
| Sodium    | ppm     | 01    | 01  | <br> |  |
| Potassium | ppm     | 0     | 0 2 | <br> |  |

| Ä          |         |            |       |      |
|------------|---------|------------|-------|------|
| WE/        | AR META | LS         |       |      |
| Iron       | ppm     | <b>412</b> | 0 304 | <br> |
| Copper     | ppm     | 0 121      | 0 80  | <br> |
| Lead       | ppm     | 0          | 0 <1  | <br> |
| Tin        | ppm     | 04         | 03    | <br> |
| Aluminum   | ppm     | <br><1     | 0 <1  | <br> |
| Chromium   | ppm     | <u> </u>   | 0 2   | <br> |
| Molybdenum | ppm     | 01         | 2     | <br> |
| Nickel     | ppm     | ◯ <1       | ○ <1  | <br> |
| Titanium   | ppm     | 0          | 0     | <br> |
| Silver     | ppm     | 0          | <1    | <br> |
| Manganese  | ppm     | <b>3</b>   | 3     | <br> |
| Vanadium   | ppm     | 0          | 0     | <br> |

o

- 1

|            | ITIVES |       |     |      |
|------------|--------|-------|-----|------|
| Calcium    | ppm    | ◯ 34  | 17  | <br> |
| Magnesium  | ppm    | 08    | 8   | <br> |
| Zinc       | ppm    | 0 23  | 10  | <br> |
| Phosphorus | ppm    | 0 974 | 984 | <br> |
| Barium     | ppm    | 0     | 0   | <br> |
| Boron      | ppm    | 0 33  | 31  | <br> |

## Diagnosis

Resample at the next service interval to monitor. The fluid was not specified, however, a fluid match indicates that this fluid is (GENERIC) GEAR OIL SAE 80W90. Please confirm.

All component wear rates are normal. There is no indication of any contamination in the oil. The condition of the oil is acceptable for the time in service.