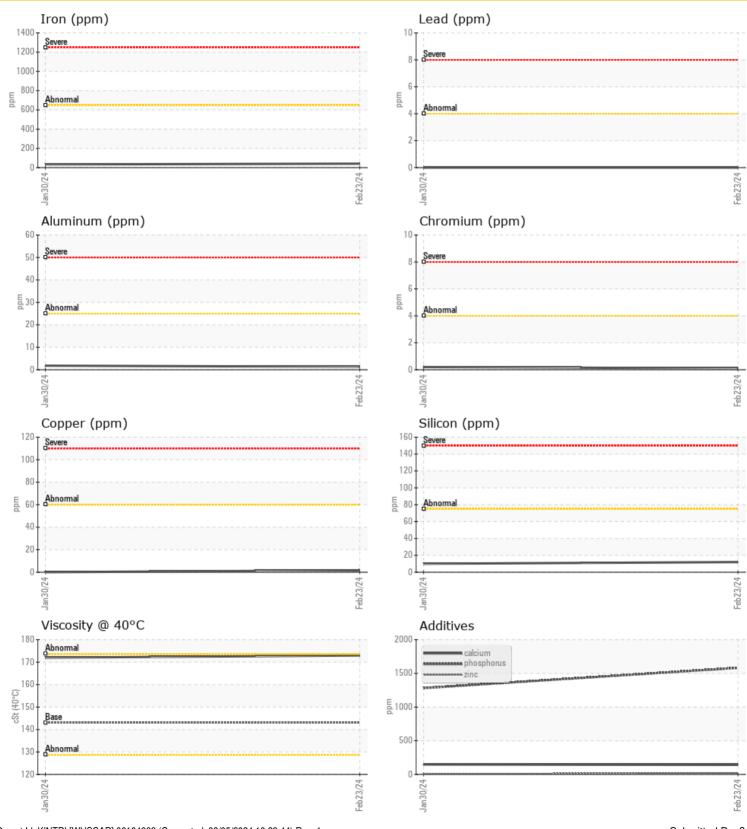

| 0        | OIL CO | NDITION |            |       |      |
|----------|--------|---------|------------|-------|------|
| /isc @ - | 40°C   | cSt     | <b>173</b> | O 172 | <br> |

| CONT      | CONTAMINATION |           |           |  |  |  |  |  |  |
|-----------|---------------|-----------|-----------|--|--|--|--|--|--|
| Water     | %             | NEG       | NEG       |  |  |  |  |  |  |
| Silicon   | ppm           | <b>12</b> | <b>10</b> |  |  |  |  |  |  |
| Sodium    | ppm           | <b>3</b>  | O 0       |  |  |  |  |  |  |
| Potassium | ppm           | <b>1</b>  | O 1       |  |  |  |  |  |  |

| WEAR METALS |     |              |      |  |  |  |
|-------------|-----|--------------|------|--|--|--|
| Iron        | ppm | <b>41</b>    | O 33 |  |  |  |
| Copper      | ppm | <b>2</b>     | 0    |  |  |  |
| Lead        | ppm | <b>0</b> 0   | 0    |  |  |  |
| Tin         | ppm | <b>0</b>     | 0    |  |  |  |
| Aluminum    | ppm | <b>1</b>     | 0 2  |  |  |  |
| Chromium    | ppm | <b>()</b> <1 | O <1 |  |  |  |
| Molybdenum  | ppm | <b>0</b>     | O 0  |  |  |  |
| Nickel      | ppm | <b>0</b> <1  | O 0  |  |  |  |
| Titanium    | ppm | <b>()</b> <1 | O 0  |  |  |  |
| Silver      | ppm | 0            | 0    |  |  |  |
| Manganese   | ppm | <b>2</b>     | O <1 |  |  |  |
| Vanadium    | ppm | 0            | 0    |  |  |  |

| ADDI'      | TIVES |             |            |      |
|------------|-------|-------------|------------|------|
| Calcium    | ppm   | <b>142</b>  | O 147      | <br> |
| Magnesium  | ppm   | <b>2</b>    | <b>0</b> 0 | <br> |
| Zinc       | ppm   | <b>21</b>   | <b>4</b>   | <br> |
| Phosphorus | ppm   | <b>1582</b> | O 1281     | <br> |
| Barium     | ppm   | <b>0</b>    | <b>5</b>   | <br> |
| Boron      | ppm   | <b>2</b>    | 0 8        | <br> |

### Diagnosis

Resample at the next service interval to monitor. All component wear rates are normal. There is no indication of any contamination in the oil. The condition of the oil is acceptable for the time in service.

### **GRAPHS**