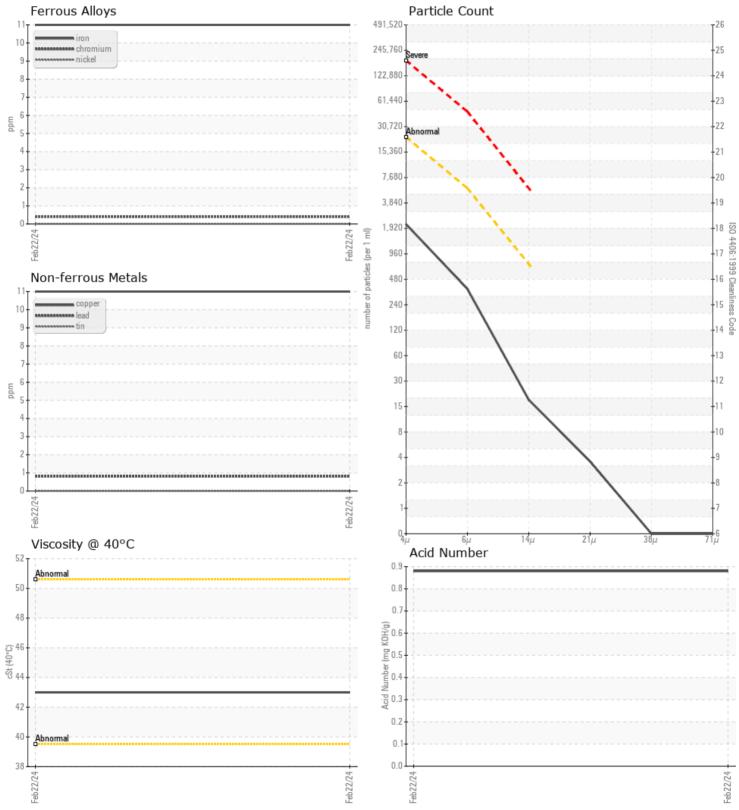

Visc @ 40°C cSt

#### Acid Number (AN) mg KOH/g

| - 1. |
|------|
|      |
|      |

#### CONTAMINATION

0 43.0

0.88

| Water             | %   | NEG       |  |  |  |
|-------------------|-----|-----------|--|--|--|
| Particles >4µm    |     | 1881      |  |  |  |
| Particles >6µm    |     | 0 325     |  |  |  |
| Particles >14µm   |     | <b>16</b> |  |  |  |
| ISO 4406:1999 (c) |     | 18/16/11  |  |  |  |
| Silicon           | ppm | <b>3</b>  |  |  |  |
| Sodium            | ppm | <b>5</b>  |  |  |  |
| Potassium         | ppm | 0         |  |  |  |

#### **WEAR METALS**

| Iron       | ppm | 0 11        | <br> |  |
|------------|-----|-------------|------|--|
| Copper     | ppm | 0 11        | <br> |  |
| Lead       | ppm | <b>○</b> <1 | <br> |  |
| Tin        | ppm | 0 🔘         | <br> |  |
| Aluminum   | ppm | <b>○</b> <1 | <br> |  |
| Chromium   | ppm | <b>○</b> <1 | <br> |  |
| Molybdenum | ppm | 0           | <br> |  |
| Nickel     | ppm | 0 🔘         | <br> |  |
| Titanium   | ppm | 0           | <br> |  |
| Silver     | ppm | 0           | <br> |  |
| Manganese  | ppm | 0           | <br> |  |
| Vanadium   | ppm | <1          | <br> |  |

#### Diagnosis

Resample at the next service interval to monitor.All component wear rates are normal. The amount and size of particulates present in the system are acceptable. There is no indication of any contamination in the oil. The AN level is acceptable for this fluid. The condition of the oil is suitable for further service.