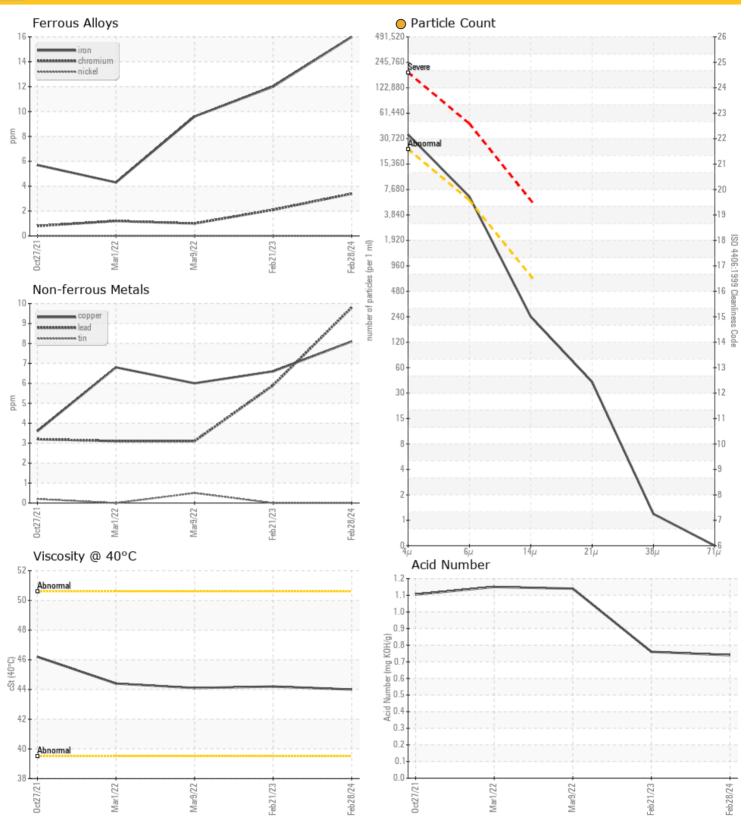

### LIEBHERR L538 1559-59801 - Hydraulic System

0.74

Sample No: LH0209845
Oil Type: {unknown}

Acid Number (AN) mg KOH/g

| ā             |            |             |             |             |             |
|---------------|------------|-------------|-------------|-------------|-------------|
| SAME          | PLE INFORI | MATION      |             |             |             |
| Sample Number |            | LH0209845   | LH05774410  | LH0204066   | LH0209832   |
| Sample Date   |            | 28 Feb 2024 | 21 Feb 2023 | 09 Mar 2022 | 01 Mar 2022 |
| Machine Hours |            | 3009        | 0           | 0           | 966         |
| Oil Hours     |            | 0           | 2003        | 0           | 0           |
| Oil Changed   |            | Not Changd  | Not Changd  | N/A         | Not Changd  |
| Sample Status |            | ATTENTION   | ATTENTION   | ABNORMAL    | ABNORMAL    |
|               |            |             |             |             |             |
| OILCO         | ONDITION   |             |             |             |             |
| Visc @ 40°C   | cSt        | <b>44.0</b> | O 44.2      | O 44.1      | <b>44.4</b> |

| CONTAMINATION     |     |              |              |          |          |  |
|-------------------|-----|--------------|--------------|----------|----------|--|
| Water             | %   | NEG          | NEG          | NEG      | NEG      |  |
| Particles >4µm    |     | <b>29757</b> | <b>25406</b> |          | O 123104 |  |
| Particles >6µm    |     | <b>5508</b>  | <b>4100</b>  |          | O 12191  |  |
| Particles >14μm   |     | <b>212</b>   | <b>164</b>   |          | ○ 84     |  |
| ISO 4406:1999 (c) |     | 22/20/15     | 22/19/15     |          | 24/21/14 |  |
| Silicon           | ppm | <b>2</b>     | O 2          | O 2      | <b>3</b> |  |
| Sodium            | ppm | <b>6</b>     | O 5          | <b>1</b> | 0        |  |
| Potassium         | ppm | <b>2</b>     | <b>3</b>     | <b>0</b> | O 2      |  |

0.76

0 1.14

| WEA        | R METALS | 3         |          |           |          |
|------------|----------|-----------|----------|-----------|----------|
| Iron       | ppm      | <b>16</b> | O 12     | <b>10</b> | <b>4</b> |
| Copper     | ppm      | <b>8</b>  | O 7      | <b>6</b>  | O 7      |
| Lead       | ppm      | <b>10</b> | <b>6</b> | <b>3</b>  | <b>3</b> |
| Tin        | ppm      | <b>0</b>  | O 0      | O <1      | O 0      |
| Aluminum   | ppm      | <1        | O 0      | <1        | O <1     |
| Chromium   | ppm      | <b>3</b>  | O 2      | O 1       | O 1      |
| Molybdenum | ppm      | 3         | 4        | <1        | 0        |
| Nickel     | ppm      | <b>0</b>  | O 0      | 0         | 0        |
| Titanium   | ppm      | 0         | 0        | 0         | <1       |
| Silver     | ppm      | 0         | 0        | 0         | 0        |
| Manganese  | ppm      | <1        | 1        | <1        | <1       |
| Vanadium   | ppm      | 0         | 0        | 0         | 0        |

#### Diagnosis

We recommend you service the filters on this component. Resample at the next service interval to monitor. Please specify the brand, type, and viscosity of the oil on your next sample. All component wear rates are normal. There is a light amount of silt (particulates < 14 microns in size) present in the oil. The AN level is acceptable for this fluid. The condition of the oil is suitable for further service.