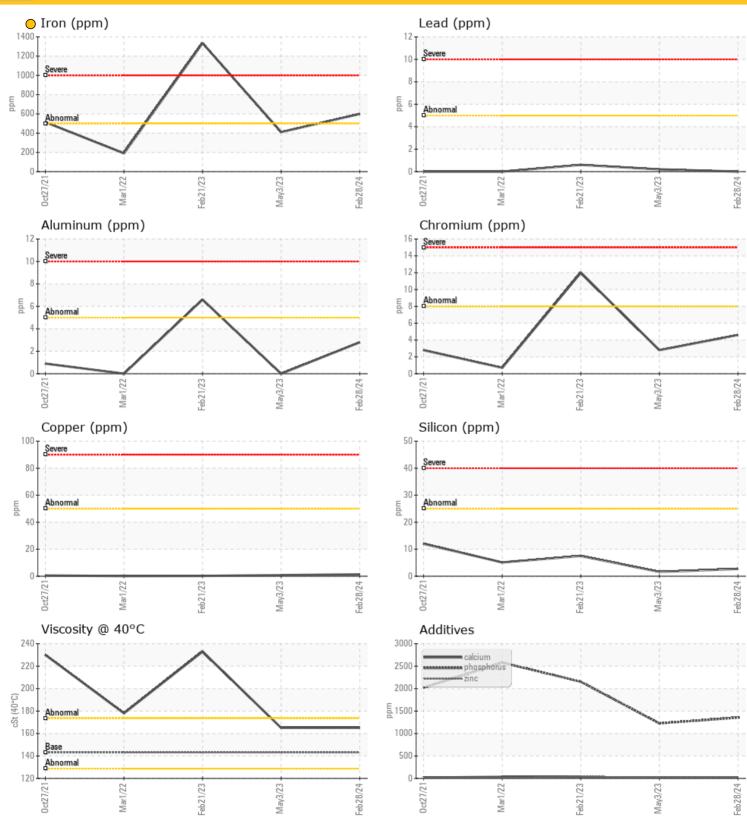

#### **GRAPHS**

### LIEBHERR L538 1559-59801 - Rear Left Wheel Hub

Sample No: LH0209850

Sodium

Potassium

Oil Type: GEAR OIL SAE 80W90

ppm

ppm

| _             |         |             |             |             |             |  |  |
|---------------|---------|-------------|-------------|-------------|-------------|--|--|
| U SAM         | PLE INF | DRMATION    |             |             |             |  |  |
| Sample Number |         | LH0209850   | LH0254770   | LH05774533  | LH0209837   |  |  |
| Sample Date   |         | 28 Feb 2024 | 03 May 2023 | 21 Feb 2023 | 01 Mar 2022 |  |  |
| Machine Hours |         | 3009        | 2250        | 0           | 966         |  |  |
| Oil Hours     |         | 0           | 250         | 2003        | 0           |  |  |
| Oil Changed   |         | Not Changd  | Changed     | Not Changd  | Changed     |  |  |
| Sample Status |         | ABNORMAL    | NORMAL      | SEVERE      | NORMAL      |  |  |
|               |         |             |             |             |             |  |  |
| OIL CONDITION |         |             |             |             |             |  |  |
| Visc @ 40°C   | cSt     | <b>165</b>  | O 165       | O 233       |             |  |  |
| -4            |         |             |             |             |             |  |  |
| CON           | TAMINA  | TION        |             |             |             |  |  |
| Water         | %       | NEG         | NEG         | NEG         | NEG         |  |  |
| Silicon       | ppm     | <b>3</b>    | 02          | 0 8         | O 5         |  |  |

|            |         | 9           | 0     | 0         | 0          |
|------------|---------|-------------|-------|-----------|------------|
| Ø WEΔI     |         |             |       |           |            |
| ₩ WFAI     | RMETALS |             |       |           |            |
|            |         |             |       |           |            |
| Iron       | ppm     | <b>599</b>  | O 411 | 1335      | <b>190</b> |
| Copper     | ppm     | <b>1</b>    | O <1  | O <1      | O <1       |
| Lead       | ppm     | <b>0</b>    | O <1  | O <1      | O 0        |
| Tin        | ppm     | 0           | 0     | <1        | 0          |
| Aluminum   | ppm     | <b>3</b>    | O 0   | <b>7</b>  | O 0        |
| Chromium   | ppm     | <b>5</b>    | ○ 3   | <u>12</u> | O <1       |
| Molybdenum | ppm     | <b>0</b> <1 | <1    | O <1      | 0          |
| Nickel     | ppm     | <b>1</b>    | 0 1   | ○ 3       | O 0        |
| Titanium   | ppm     | <1          | 0     | 0         | 0          |
| Silver     | ppm     | 0           | 0     | 0         | 0          |
| Manganese  | ppm     | <b>5</b>    | 3     | <b>14</b> | 1          |
| Vanadium   | ppm     | 0           | 0     | 0         | 0          |
|            |         |             |       |           |            |

0

02

**6** 

| vanadium   | ppm | 0            | 0    | U         | 0    |  |  |
|------------|-----|--------------|------|-----------|------|--|--|
| ADDI       |     |              |      |           |      |  |  |
| ADDITIVES  |     |              |      |           |      |  |  |
| Calcium    | ppm | <b>23</b>    | 20   | O 27      | 35   |  |  |
| Magnesium  | ppm | <b>○</b> <1  | <1   | <b>4</b>  | <1   |  |  |
| Zinc       | ppm | <b>22</b>    | 19   | <b>41</b> | 0    |  |  |
| Phosphorus | ppm | <b>1355</b>  | 1225 | O 2153    | 2579 |  |  |
| Barium     | ppm | <b>()</b> <1 | 0    | <b>0</b>  | 0    |  |  |
| Boron      | ppm | <b>165</b>   | 157  | <b>0</b>  | <1   |  |  |

### Diagnosis

No corrective action is recommended at this time. Resample at the next service interval to monitor. Gear wear is indicated. There is no indication of any contamination in the oil. The condition of the oil is acceptable for the time in service.