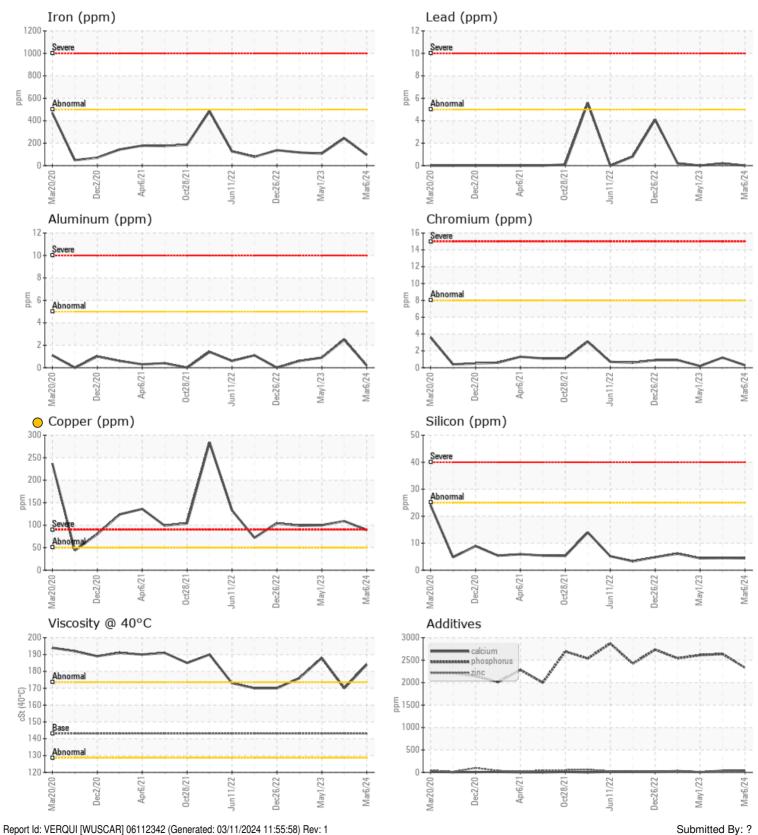

## **SAMPLE INFORMATION**

| Sample Number | LH06112342   | LH06027236  | LH05836135  | LH05785853  |
|---------------|--------------|-------------|-------------|-------------|
| Sample Date   | 06 Mar 2024  | 05 Dec 2023 | 01 May 2023 | 06 Mar 2023 |
| Machine Hours | 15997        | 0           | 13020       | 0           |
| Oil Hours     | 0            | 15017       | 0           | 1208        |
| Oil Changed   | Changed      | Changed     | Changed     | Changed     |
| Sample Status | ABNORMAL     | ABNORMAL    | ABNORMAL    | ABNORMAL    |
|               |              |             |             |             |
| OIL CONDITION |              |             |             |             |
| Visc@40°C cSt | <b>0</b> 184 | 0 170       | 188         | 176         |

| Water     | %   | NEG  | NEG  | NEG | NEG |  |
|-----------|-----|------|------|-----|-----|--|
| Silicon   | ppm | 04   | 0 4  | 04  | 6   |  |
| Sodium    | ppm | 0 2  | ◯ <1 | 2   | 02  |  |
| Potassium | ppm | 0 <1 | ○ <1 | 0   | 0 1 |  |

| Ä          |          |                 |       |       |       |
|------------|----------|-----------------|-------|-------|-------|
| WEA        | R METALS |                 |       |       |       |
| Iron       | ppm      | 96              | 245   | 0 107 | 0 117 |
| Copper     | ppm      | <del>0</del> 89 | 0 109 | 0 100 | 99    |
| Lead       | ppm      | 0               | ○ <1  | 0     | <1    |
| Tin        | ppm      | 5               | 8     | 5     | 6     |
| Aluminum   | ppm      | <b>○</b> <1     | 2     | ○ <1  | ○ <1  |
| Chromium   | ppm      | <b>○</b> <1     | 01    | ○ <1  | ○ <1  |
| Molybdenum | ppm      | 0               | ○ <1  | 0     | 0     |
| Nickel     | ppm      | <b>○</b> <1     | ○ <1  | 0     | ○ <1  |
| Titanium   | ppm      | 0               | 0     | 0     | 0     |
| Silver     | ppm      | 0               | 0     | 0     | 0     |
| Manganese  | ppm      | 02              | 2     | 02    | 2     |
| Vanadium   | ppm      | 0               | 0     | 0     | 0     |

ADDITIVES

| Calcium    | ppm | 0 37        | 38   | O 5  | ○ 31 |
|------------|-----|-------------|------|------|------|
| Magnesium  | ppm | 01          | ○ <1 | 0    | ○ <1 |
| Zinc       | ppm | 0 14        | 35   | 0 11 | 31   |
| Phosphorus | ppm | <b>2333</b> | 2637 | 2613 | 2540 |
| Barium     | ppm | 0           | 0    | 0    | 0    |
| Boron      | ppm | 0           | 0    | 0    | 0    |

## Diagnosis

No corrective action is recommended at this time. The oil change at the time of sampling has been noted. Resample at the next service interval to monitor.Bearing and/or bushing wear is indicated. All other component wear rates are normal. There is no indication of any contamination in the oil. The condition of the oil is acceptable for the time in service.

| Depot:       | VERQUI   |
|--------------|----------|
| Unique No:   | 1091583  |
| Signed:      | Don Bald |
| Report Date: | 11 Mar 2 |

:RQUI 915839 on Baldridge Mar 2024

GRAPHS

O