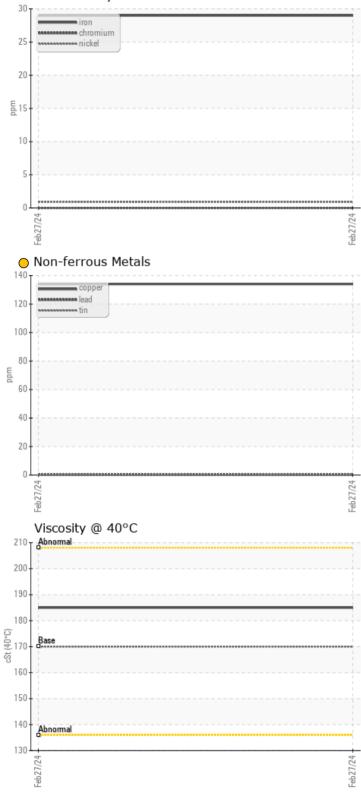

Visc @ 40°C

#### cSt 0 185

| Water     | %   | NEG |  |  |  |  |
|-----------|-----|-----|--|--|--|--|
| Silicon   | ppm | 04  |  |  |  |  |
| Sodium    | ppm | 6   |  |  |  |  |
| Potassium | ppm | 01  |  |  |  |  |

| Â          |               |                    |      |  |
|------------|---------------|--------------------|------|--|
| WEA WEA    | <b>R</b> META | LS                 |      |  |
|            |               |                    |      |  |
| Iron       | ppm           | 0 29               | <br> |  |
| Copper     | ppm           | <mark>)</mark> 134 | <br> |  |
| Lead       | ppm           | <b>()</b> <1       | <br> |  |
| Tin        | ppm           | <b>○</b> <1        | <br> |  |
| Aluminum   | ppm           | 01                 | <br> |  |
| Chromium   | ppm           | 0                  | <br> |  |
| Molybdenum | ppm           | 0                  | <br> |  |
| Nickel     | ppm           | <b>○</b> <1        | <br> |  |
| Titanium   | ppm           | 0                  | <br> |  |
| Silver     | ppm           | 0                  | <br> |  |
| Manganese  | ppm           | 02                 | <br> |  |
| Vanadium   | ppm           | 0                  | <br> |  |

#### Ferrous Alloys