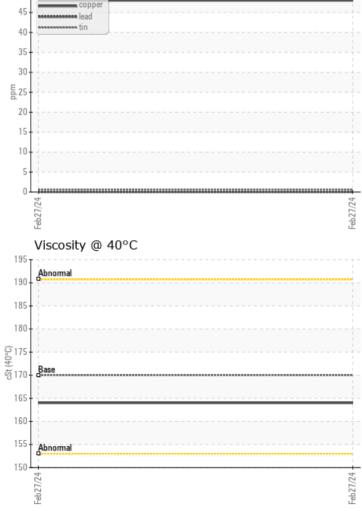

#### **OIL CONDITION**

Visc @ 40°C

#### cSt 0 164

|           | TAMINA | <b>FION</b> |      |  |
|-----------|--------|-------------|------|--|
| Water     | %      | NEG         | <br> |  |
| Silicon   | ppm    | <b>0</b> 21 | <br> |  |
| Sodium    | ppm    | 0 22        | <br> |  |
| Potassium | ppm    | 03          | <br> |  |