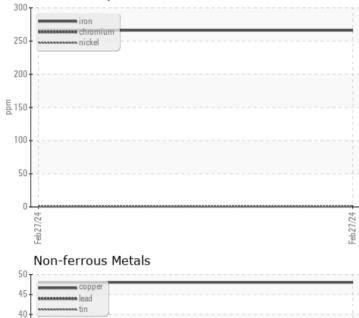

| Phosphorus | ppm    | <b>2118</b> | <br> |  |
| Barium     | ppm    | 0 🔘         | <br> |  |
| Boron      | ppm    | 0 ()        | <br> |  |





#### LIEBHERR EQUIPMENT SOURCE

**4100 CHESTNUT AVENUE** NEWPORT NEWS, VA US 23607 Contact: LUKE APPLEBY Lucas.Appleby@liebherr.com T: F: (757)298-8700

### Diagnosis

Resample at the next service interval to monitor.All component wear rates are normal. There is no indication of any contamination in the oil. The condition of the oil is acceptable for the time in service.

| Depot:       | LIEBHERRUS  |
|--------------|-------------|
| Unique No:   | 10915846    |
| Signed:      | Wes Davis   |
| Report Date: | 08 Mar 2024 |

Contact/Location: LUKE APPLEBY - LIEBHERRUS

# **LEBHERR** CONSTRUCTION EQUIPMENT



## Ø

#### Ferrous Alloys

GRAPHS