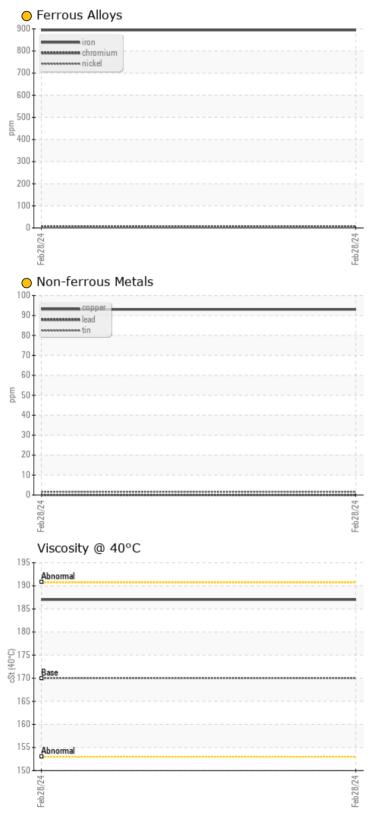

#### **OIL CONDITION**

Visc @ 40°C

- 1

## cSt 🔵 187

| Water     | %   | NEG  |  |  |  |
|-----------|-----|------|--|--|--|
| Silicon   | ppm | 09   |  |  |  |
| Sodium    | ppm | 0 12 |  |  |  |
| Potassium | ppm | 0 4  |  |  |  |

| Ä          |               |                   |      |  |
|------------|---------------|-------------------|------|--|
|            | <b>R</b> META | LS                |      |  |
|            |               |                   |      |  |
| Iron       | ppm           | <u> </u>          | <br> |  |
| Copper     | ppm           | <mark>)</mark> 93 | <br> |  |
| Lead       | ppm           | 0                 | <br> |  |
| Tin        | ppm           | 0 2               | <br> |  |
| Aluminum   | ppm           | 02                | <br> |  |
| Chromium   | ppm           | <mark>)</mark> 6  | <br> |  |
| Molybdenum | ppm           | 0                 | <br> |  |
| Nickel     | ppm           | 0 2               | <br> |  |
| Titanium   | ppm           | <b>○</b> <1       | <br> |  |
| Silver     | ppm           | 0                 | <br> |  |
| Manganese  | ppm           | <b>10</b>         | <br> |  |
| Vanadium   | ppm           | <1                | <br> |  |

|            | TIVES |            |      |  |
|------------|-------|------------|------|--|
| Calcium    | ppm   | 20         | <br> |  |
| Magnesium  | ppm   | 04         | <br> |  |
| Zinc       | ppm   | <b>6</b> 9 | <br> |  |
| Phosphorus | ppm   | 0 2142     | <br> |  |
| Barium     | ppm   | 0          | <br> |  |
| Boron      | ppm   | 02         | <br> |  |

# GRAPHS