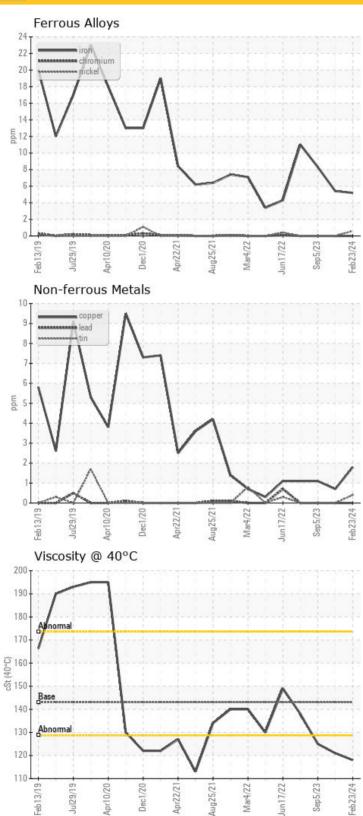

### **GRAPHS**

### LIEBHERR LH50M 1216-108671 - Rear Left Wheel Hub

Sample No: LH0258761

Oil Type: GEAR OIL SAE 80W90

| ā             |           |             |             |             |             |
|---------------|-----------|-------------|-------------|-------------|-------------|
| SAMPI         | LE INFOR/ | MATION      |             |             |             |
| Sample Number |           | LH0258761   | LH0263990   | LH0243421   | LH0254784   |
| Sample Date   |           | 23 Feb 2024 | 14 Dec 2023 | 05 Sep 2023 | 12 Apr 2023 |
| Machine Hours |           | 20036       | 19125       | 17864       | 16979       |
| Oil Hours     |           | 0           | 0           | 0           | 0           |
| Oil Changed   |           | Changed     | Changed     | Changed     | Changed     |
| Sample Status |           | NORMAL      | NORMAL      | NORMAL      | NORMAL      |
|               |           |             |             |             |             |
| OIL CO        | NDITION   |             |             |             |             |
| Visc @ 40°C   | cSt       | <b>118</b>  | O 121       | O 125       | <b>138</b>  |
|               |           |             |             |             |             |
| CONTAMINATION |           |             |             |             |             |

| WEA        | R METAI | LS          |             |          |      |
|------------|---------|-------------|-------------|----------|------|
| Iron       | ppm     | <b>5</b>    | <b>O</b> 5  | <b>8</b> | O 11 |
| Copper     | ppm     | <b>2</b>    | <b>O</b> <1 | O 1      | O 1  |
| Lead       | ppm     | <b>0</b>    | 0           | O 0      | O 0  |
| Tin        | ppm     | <b>O</b> <1 | 0           | O 0      | 0    |
| Aluminum   | ppm     | <b></b> <1  | 0           | O 0      | O 0  |
| Chromium   | ppm     | <b>0</b>    | O 0         | O 0      | O 0  |
| Molybdenum | ppm     | <b>0</b>    | 0           | O 0      | O <1 |
| Nickel     | ppm     | <b>○</b> <1 | 0           | O 0      | 0    |
| Titanium   | ppm     | <b>0</b>    | <b></b> <1  | <b>1</b> | O 0  |
| Silver     | ppm     | <b>0</b>    | 0           | O 0      | O 0  |
| Manganese  | ppm     | <b></b> <1  | O <1        | O <1     | O <1 |
| Vanadium   | ppm     | 0           | 0           | 0        | <1   |
|            |         |             |             |          |      |

| Vanadium   | ppm | 0          | 0        | 0         | <1    |  |
|------------|-----|------------|----------|-----------|-------|--|
|            |     |            |          |           |       |  |
| ADDITIVES  |     |            |          |           |       |  |
| Calcium    | ppm | <b>40</b>  | O 46     | <b>49</b> | ○ 59  |  |
| Magnesium  | ppm | <b>6</b>   | <b>5</b> | <b>18</b> | O 11  |  |
| Zinc       | ppm | <b>19</b>  | O 21     | O 21      | O 22  |  |
| Phosphorus | ppm | <b>843</b> | O 855    | ○ 631     | O 722 |  |
| Barium     | ppm | <b>0</b>   | O 0      | 0         | O 0   |  |
| Boron      | ppm | 0          | 1        | <b>4</b>  | O 12  |  |
|            |     |            |          |           |       |  |