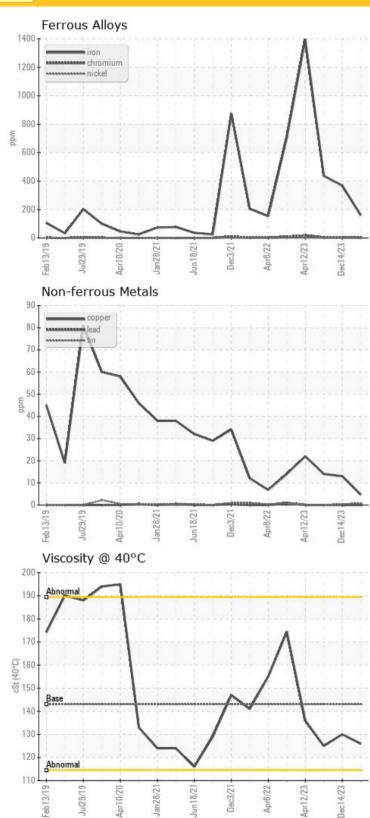

| WEA        | R METALS |             |            |            |          |
|------------|----------|-------------|------------|------------|----------|
| Iron       | ppm      | <b>160</b>  | ○ 368      | <b>437</b> | O 1396   |
| Copper     | ppm      | <b>5</b>    | <b>1</b> 3 | <b>14</b>  | O 22     |
| Lead       | ppm      | <b>0</b>    | 0          | O 0        | O 0      |
| Tin        | ppm      | <b>○</b> <1 | O <1       | 0          | 0        |
| Aluminum   | ppm      | <1          | 0          | 0          | ○ 3      |
| Chromium   | ppm      | <b>1</b>    | <b>4</b>   | <b>4</b>   | <u> </u> |
| Molybdenum | ppm      | <b>0</b>    | 0          | 0          | O 2      |
| Nickel     | ppm      | <b>○</b> <1 | O <1       | O <1       | O 2      |
| Titanium   | ppm      | <b>0</b>    | O <1       | 0          | O <1     |
| Silver     | ppm      | 0           | 0          | <1         | 0        |
| Manganese  | ppm      | <b>2</b>    | <b>3</b>   | <b>4</b>   | O 11     |
| Vanadium   | ppm      | 0           | 0          | 0          | <1       |

| Vanadium   | ppm     | 0          | 0          | 0          | <1         |
|------------|---------|------------|------------|------------|------------|
|            |         |            |            |            |            |
| ADI        | DITIVES |            |            |            |            |
| Calcium    | ppm     | <b>32</b>  | <b>2</b> 3 | <b>4</b> 4 | <b>4</b> 9 |
| Magnesium  | ppm     | <b>6</b>   | <b>3</b>   | O 12       | 0 8        |
| Zinc       | ppm     | <b>18</b>  | O 16       | O 24       | <b>35</b>  |
| Phosphorus | ppm     | <b>869</b> | O 965      | <b>730</b> | <b>694</b> |
| Barium     | ppm     | <b>1</b>   | <b>0</b>   | O 0        | O 0        |
| Boron      | ppm     | 0          | O 1        | O 2        | <b>1</b> 3 |
|            |         |            |            |            |            |

### **GRAPHS**