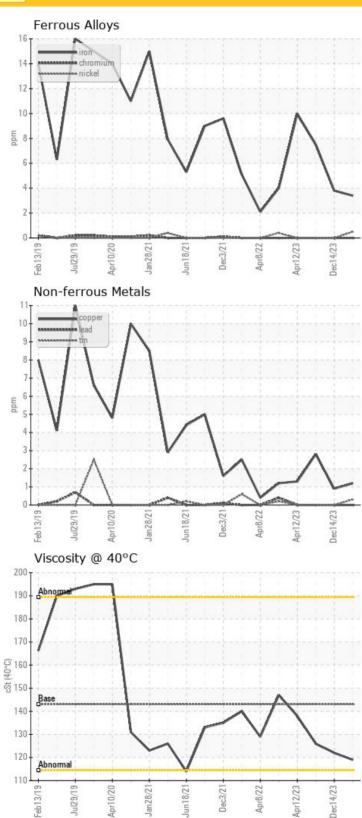

#### **GRAPHS**

### LIEBHERR LH50M 1216-108671 - Rear Differential

Sample No: LH0258752

Oil Type: GEAR OIL SAE 80W90

| Sample Number |           | DRMATION<br>LH0258752 | LH0263994    | LH0243415    | LH0254779   |
|---------------|-----------|-----------------------|--------------|--------------|-------------|
| Sample Date   |           | 23 Feb 2024           | 14 Dec 2023  | 05 Sep 2023  | 12 Apr 2023 |
| Machine Hours |           | 20036                 | 19125        | 17864        | 16979       |
| Oil Hours     |           | 0                     | 0            | 0            | 0           |
| Oil Changed   |           | Changed               | Changed      | Changed      | Changed     |
| Sample Status |           | NORMAL                | NORMAL       | NORMAL       | NORMAL      |
| 4400          | CONDITION | AN                    |              |              |             |
|               |           |                       | O 122        |              | O 138       |
| Visc @ 40°C   | cSt       | <b>O</b> 119          | O 122        | <b>126</b>   | O 138       |
| Visc @ 40°C   |           | <b>O</b> 119          | <b>○</b> 122 | <b>○</b> 126 | <b>138</b>  |
| Visc @ 40°C   | cSt       | <b>O</b> 119          | ○ 122<br>NEG | ○ 126<br>NEG | ○ 138       |

| Sodium      | ppm     | <b>2</b>    | O 1        | O 1        | <1        |  |
|-------------|---------|-------------|------------|------------|-----------|--|
| Potassium   | ppm     | <b></b> <1  | O 0        | <b>1</b>   | O 0       |  |
| -           |         |             |            |            |           |  |
| (Ö) WE      | AR META | 16          |            |            |           |  |
| W WES       | AR MEIA | LJ          |            |            |           |  |
| Iron        | ppm     | <b>3</b>    | <b>4</b>   | 0 8        | <b>10</b> |  |
| Copper      | ppm     | <b>1</b>    | O <1       | <b>3</b>   | O 1       |  |
| Lead        | ppm     | <b>0</b>    | <b>0</b>   | <b>0</b>   | O 0       |  |
| Tin         | ppm     | <b>○</b> <1 | <b>O</b> 0 | <b>0</b>   | O 0       |  |
| Aluminum    | ppm     | <b>○</b> <1 | <b>O</b> 0 | O 2        | O 0       |  |
| Chromium    | ppm     | <b>0</b>    | O 0        | <b>0</b>   | O 0       |  |
| Molybdenum  | ppm     | <b>0</b>    | <b>0</b>   | O 0        | O <1      |  |
| Nickel      | ppm     | <b>○</b> <1 | O 0        | O 0        | O 0       |  |
| Titanium    | ppm     | 0           | <1         | 1          | 0         |  |
| Silver      | ppm     | <b>0</b>    | O 0        | <b>0</b> 0 | O 0       |  |
| Manganese   | ppm     | <b></b> <1  | O <1       | O <1       | O <1      |  |
| Mara a alla |         |             | 0          | 4          |           |  |

| Manganese  | ppiii  | <u> </u>   | 0 < 1      |          |           |  |
|------------|--------|------------|------------|----------|-----------|--|
| Vanadium   | ppm    | 0          | 0          | <1       | <1        |  |
|            |        |            |            |          |           |  |
| ADD        | ITIVES |            |            |          |           |  |
| Calcium    | ppm    | <b>38</b>  | <b>4</b> 3 |          | O 115     |  |
| Magnesium  | ppm    | <b>6</b>   | <b>6</b>   | O 15     | O 11      |  |
| Zinc       | ppm    | <b>18</b>  | <b>2</b> 0 | ○ 32     | <b>49</b> |  |
| Phosphorus | ppm    | <b>855</b> | ○ 862      | ○ 693    | O 741     |  |
| Barium     | ppm    | <b>0</b>   | O 0        | O 0      | O 0       |  |
| Boron      | ppm    | 0          | O 1        | <b>4</b> | O 13      |  |
|            |        |            |            |          |           |  |

#### Diagnosis

Resample at the next service interval to monitor. The fluid was not specified, however, a fluid match indicates that this fluid is (GENERIC) GEAR OIL SAE 80W90. Please confirm.

All component wear rates are normal. There is no indication of any contamination in the oil. The condition of the oil is acceptable for the time in service.