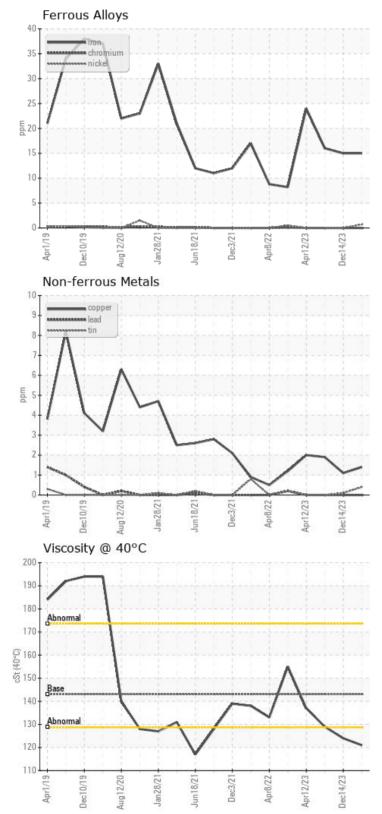

| Ä          |          |             |      |      |      |
|------------|----------|-------------|------|------|------|
| WEA        | R METALS |             |      |      |      |
| Iron       | ppm      | 0 15        | 0 15 | 0 16 | 24   |
| Copper     | ppm      | 01          | 01   | 02   | 2    |
| Lead       | ppm      | 0           | 0    | 0    | 0    |
| Tin        | ppm      | <b>○</b> <1 | ○ <1 | 0    | 0    |
| Aluminum   | ppm      | <b>○</b> <1 | 0    | 0    | 0    |
| Chromium   | ppm      | 0           | 0    | 0    | 0    |
| Molybdenum | ppm      | 0           | 0    | 0    | ○ <1 |
| Nickel     | ppm      | <b>○</b> <1 | 0    | 0    | 0    |
| Titanium   | ppm      | <b>○</b> <1 | ◯ <1 | 01   | 0    |
| Silver     | ppm      | 0           | 0    | 0    | 0 0  |
| Manganese  | ppm      | <b>○</b> <1 | ◯ <1 | ○ <1 | ○ <1 |
| Vanadium   | ppm      | 0           | 0    | 0    | <1   |