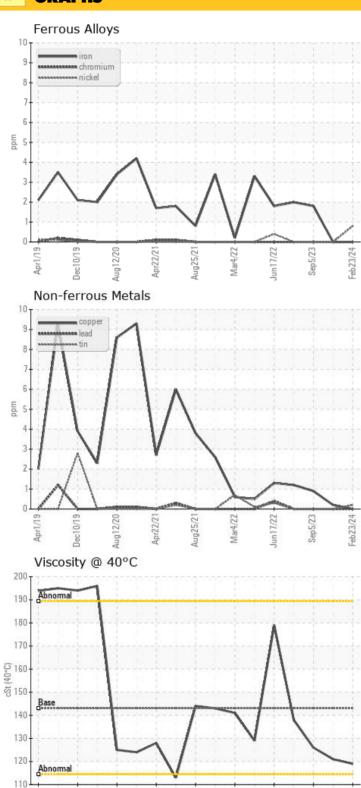

### LIEBHERR LH50M 1216-108671 - Front Differential

Sample No: LH0258755

Oil Type: GEAR OIL SAE 80W90

| <b>5</b>      |           |             |             |             |             |  |
|---------------|-----------|-------------|-------------|-------------|-------------|--|
| SAN           | IPLE INFO | ORMATION    |             |             |             |  |
| Sample Number |           | LH0258755   | LH0263996   | LH0243414   | LH0254782   |  |
| Sample Date   |           | 23 Feb 2024 | 14 Dec 2023 | 05 Sep 2023 | 12 Apr 2023 |  |
| Machine Hours |           | 20036       | 19125       | 17864       | 16979       |  |
| Oil Hours     |           | 0           | 0           | 0           | 0           |  |
| Oil Changed   |           | Changed     | Changed     | Changed     | Changed     |  |
| Sample Status |           | NORMAL      | NORMAL      | NORMAL      | NORMAL      |  |
|               |           |             |             |             |             |  |
| OIL CONDITION |           |             |             |             |             |  |
| Visc @ 40°C   | cSt       | <b>119</b>  | O 121       | O 126       | O 138       |  |
|               |           |             |             |             |             |  |

| CONT      | AMINATIO | m           |      |      |      |  |
|-----------|----------|-------------|------|------|------|--|
| Water     | %        | NEG         | NEG  | NEG  | NEG  |  |
| Silicon   | ppm      | <b>0</b> <1 | O <1 | O <1 | O <1 |  |
| Sodium    | ppm      | <b>2</b>    | O <1 | O <1 | O <1 |  |
| Potassium | ppm      | <b>1</b>    | 0    | 0    | 0    |  |
|           |          |             |      |      |      |  |

| <b>₩EA</b> | R META | LS          |          |          |     |
|------------|--------|-------------|----------|----------|-----|
| Iron       | ppm    | <b>0</b>    | O 0      | O 2      | O 2 |
| Copper     | ppm    | <b>0</b>    | O <1     | <1       | O 1 |
| Lead       | ppm    | <b>0</b>    | O 0      | O        | O 0 |
| Tin        | ppm    | <b>○</b> <1 | 0        | <b>0</b> | 0   |
| Aluminum   | ppm    | <b>0</b>    | <b>0</b> | <b>0</b> | O 0 |
| Chromium   | ppm    | <b>0</b>    | 0        | O 0      | O 0 |
| Molybdenum | ppm    | <b>0</b>    | <b>0</b> | <b>0</b> |     |
| Nickel     | ppm    | <b>○</b> <1 | O 0      | <b>0</b> | O 0 |
| Titanium   | ppm    | 0           | <1       | 1        | 0   |
| Silver     | ppm    | <b>0</b>    | O 0      | O 0      | O 0 |
| Manganese  | ppm    | <b></b> <1  |          | O 0      |     |
| Vanadium   | ppm    | 0           | 0        | 0        | <1  |
|            |        |             |          |          |     |

| Vanadium   | ppm | 0          | 0          | 0         | <1        |  |
|------------|-----|------------|------------|-----------|-----------|--|
| 0          |     |            |            |           |           |  |
| ADDITIVES  |     |            |            |           |           |  |
| Calcium    | ppm | <b>35</b>  | <b>43</b>  | <b>46</b> | <b>46</b> |  |
| Magnesium  | ppm | <b>5</b>   | <b>1</b> 3 | <b>18</b> | O 7       |  |
| Zinc       | ppm | <b>15</b>  | O 22       | O 22      | <b>20</b> |  |
| Phosphorus | ppm | <b>824</b> | <b>843</b> | O 619     | O 702     |  |
| Barium     | ppm | <b>0</b>   | O 0        | O 0       | O 0       |  |
| Boron      | ppm | 0          | <1         | O 7       | 0 8       |  |

#### Diagnosis

Resample at the next service interval to monitor. All component wear rates are normal. There is no indication of any contamination in the oil. The condition of the oil is acceptable for the time in service.