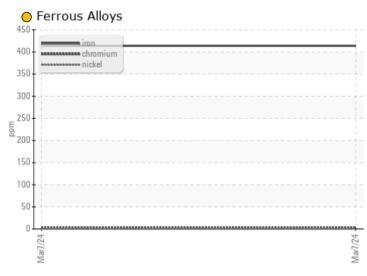

| Ä          |          |                  |      |  |
|------------|----------|------------------|------|--|
| WEA WEA    | R METALS | 5                |      |  |
| Iron       | ppm      | 0 414            | <br> |  |
| Copper     | ppm      | 0 35             | <br> |  |
| Lead       | ppm      | 0                | <br> |  |
| Tin        | ppm      | 0                | <br> |  |
| Aluminum   | ppm      | 2                | <br> |  |
| Chromium   | ppm      | <mark>)</mark> 3 | <br> |  |
| Molybdenum | ppm      | 0 🔘              | <br> |  |
| Nickel     | ppm      | <b>○</b> <1      | <br> |  |
| Titanium   | ppm      | 0                | <br> |  |
| Silver     | ppm      | 0                | <br> |  |
| Manganese  | ppm      | 6                | <br> |  |
| Vanadium   | ppm      | <1               | <br> |  |