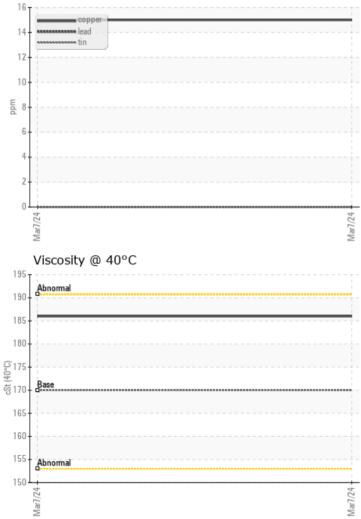

**OIL CONDITION** 

Visc @ 40°C

# cSt 🔘 186

| Water     | %   | NEG      |  |  |  |  |  |
|-----------|-----|----------|--|--|--|--|--|
| Silicon   | ppm | 04       |  |  |  |  |  |
| Sodium    | ppm | <b>3</b> |  |  |  |  |  |
| Potassium | ppm | 0        |  |  |  |  |  |

Depot:LIEBHERRNCUnique No:10917250Signed:Sean FeltonReport Date:12 Mar 2024

Report Id: LIEBHERRNC [WUSCAR] 06113753 (Generated: 03/12/2024 14:03:38) Rev: 1

Submitted By: TAYLOR BLALOCK

**GRAPHS** 

Ö