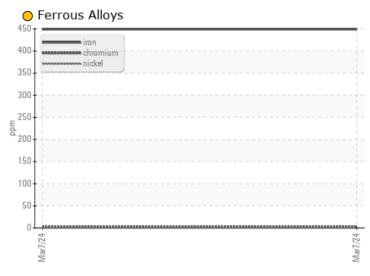

| Â          |          |             |      |  |
|------------|----------|-------------|------|--|
| WEA        | R METALS | 5           |      |  |
|            |          |             |      |  |
| Iron       | ppm      | <u> </u>    | <br> |  |
| Copper     | ppm      | 0 15        | <br> |  |
| Lead       | ppm      | 0           | <br> |  |
| Tin        | ppm      | 0           | <br> |  |
| Aluminum   | ppm      | <b>○</b> <1 | <br> |  |
| Chromium   | ppm      | <u> </u>    | <br> |  |
| Molybdenum | ppm      | 0 (         | <br> |  |
| Nickel     | ppm      | <b>○</b> <1 | <br> |  |
| Titanium   | ppm      | 0           | <br> |  |
| Silver     | ppm      | 0           | <br> |  |
| Manganese  | ppm      | 6           | <br> |  |
| Vanadium   | ppm      | <1          | <br> |  |

Depot:LIEBHERRNCUnique No:10917250Signed:Sean FeltonReport Date:12 Mar 2024

Report Id: LIEBHERRNC [WUSCAR] 06113753 (Generated: 03/12/2024 14:03:38) Rev: 1

Submitted By: TAYLOR BLALOCK

**GRAPHS** 

Ö