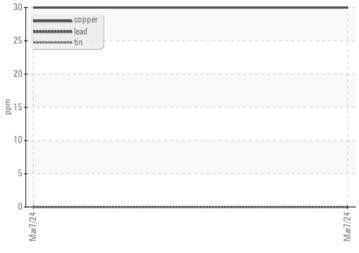

| WEA        | R METALS |             |      |  |
|------------|----------|-------------|------|--|
| Iron       | ppm      | <b>392</b>  | <br> |  |
| Copper     | ppm      | <b>30</b>   | <br> |  |
| Lead       | ppm      | <b>0</b>    | <br> |  |
| Tin        | ppm      | <b>0</b>    | <br> |  |
| Aluminum   | ppm      | <b>2</b>    | <br> |  |
| Chromium   | ppm      | <b>3</b>    | <br> |  |
| Molybdenum | ppm      | <b>0</b>    | <br> |  |
| Nickel     | ppm      | <b>0</b> <1 | <br> |  |
| Titanium   | ppm      | 0           | <br> |  |
| Silver     | ppm      | 0           | <br> |  |
| Manganese  | ppm      | <b>6</b>    | <br> |  |
| Vanadium   | ppm      | <1          | <br> |  |
|            |          |             |      |  |

#### Non-ferrous Metals