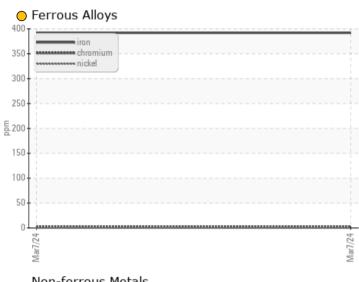

| WEA        | R METALS |             |      |  |
|------------|----------|-------------|------|--|
| Iron       | ppm      | <b>392</b>  | <br> |  |
| Copper     | ppm      | <b>30</b>   | <br> |  |
| Lead       | ppm      | <b>0</b>    | <br> |  |
| Tin        | ppm      | <b>0</b>    | <br> |  |
| Aluminum   | ppm      | <b>2</b>    | <br> |  |
| Chromium   | ppm      | <b>3</b>    | <br> |  |
| Molybdenum | ppm      | <b>0</b>    | <br> |  |
| Nickel     | ppm      | <b>0</b> <1 | <br> |  |
| Titanium   | ppm      | 0           | <br> |  |
| Silver     | ppm      | 0           | <br> |  |
| Manganese  | ppm      | <b>6</b>    | <br> |  |
| Vanadium   | ppm      | <1          | <br> |  |
|            |          |             |      |  |

## **GRAPHS**