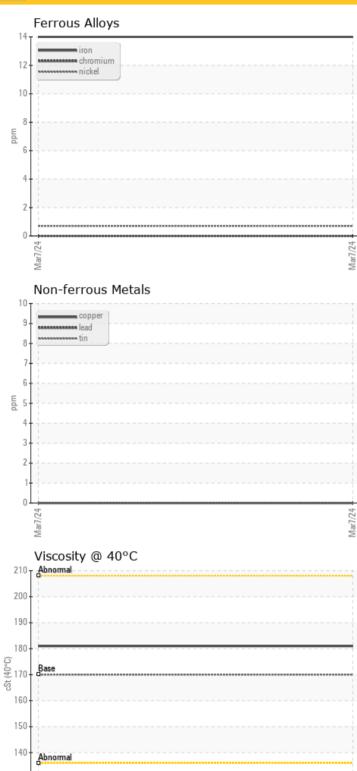

|  |  |  |  |  |  |
| Zinc       | ppm | 504         |  |  |  |  |  |  |  |
| Phosphorus | ppm | <b>2435</b> |  |  |  |  |  |  |  |
| Barium     | ppm | <b>0</b>    |  |  |  |  |  |  |  |
| Boron      | ppm | <b>0</b>    |  |  |  |  |  |  |  |





#### LIEBHERR EQUIPMENT SOURCE

8200 FAYETTEVILLE ROAD RALEIGH, NC

US 27603

Contact: TAYLOR BLALOCK taylor.blalock@liebherr.com

T: (757)718-0491 F: (919)329-0084

#### Diagnosis

Resample at the next service interval to monitor. All component wear rates are normal. There is no indication of any contamination in the oil. The condition of the oil is acceptable for the time in service.

Depot: LIEBHERRNC
Unique No: 10922595
Signed: Wes Davis
Report Date: 11 Mar 2024

Submitted By: TAYLOR BLALOCK

# CONSTRUCTION EQUIPMENT





#### **GRAPHS**



130