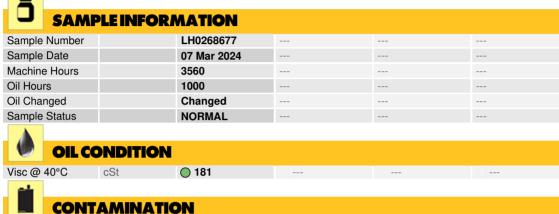

### **CONSTRUCTION EQUIPMENT**

Sample No: LH0268677

Oil Type: LIEBHERR GEAR BASIC 90 LS

| CONTAMINATION |     |             |     |     |  |  |  |  |
|---------------|-----|-------------|-----|-----|--|--|--|--|
| Water         | %   | NEG         |     |     |  |  |  |  |
| Silicon       | ppm | <b>0</b> <1 |     |     |  |  |  |  |
| Sodium        | ppm | <b></b> <1  |     |     |  |  |  |  |
| Potassium     | ppm | <b>0</b>    | *** | *** |  |  |  |  |
|               |     |             |     |     |  |  |  |  |

| WEAR METALS |     |             |  |  |  |  |
|-------------|-----|-------------|--|--|--|--|
| Iron        | ppm | <b>14</b>   |  |  |  |  |
| Copper      | ppm | <b>0</b>    |  |  |  |  |
| Lead        | ppm | <b>0</b>    |  |  |  |  |
| Tin         | ppm | <b>0</b>    |  |  |  |  |
| Aluminum    | ppm | <b>0</b>    |  |  |  |  |
| Chromium    | ppm | <b>0</b>    |  |  |  |  |
| Molybdenum  | ppm | <b>0</b>    |  |  |  |  |
| Nickel      | ppm | <b>0</b> <1 |  |  |  |  |
| Titanium    | ppm | 0           |  |  |  |  |
| Silver      | ppm | 0           |  |  |  |  |
| Manganese   | ppm | <b>0</b> <1 |  |  |  |  |
| Vanadium    | ppm | <1          |  |  |  |  |

| ADDITIVES  |     |             |  |  |  |  |  |  |  |
|------------|-----|-------------|--|--|--|--|--|--|--|
| Calcium    | ppm | <b>0</b> 0  |  |  |  |  |  |  |  |
| Magnesium  | ppm | <b>0</b>    |  |  |  |  |  |  |  |
| Zinc       | ppm | 504         |  |  |  |  |  |  |  |
| Phosphorus | ppm | <b>2435</b> |  |  |  |  |  |  |  |
| Barium     | ppm | <b>0</b>    |  |  |  |  |  |  |  |
| Boron      | ppm | <b>0</b>    |  |  |  |  |  |  |  |