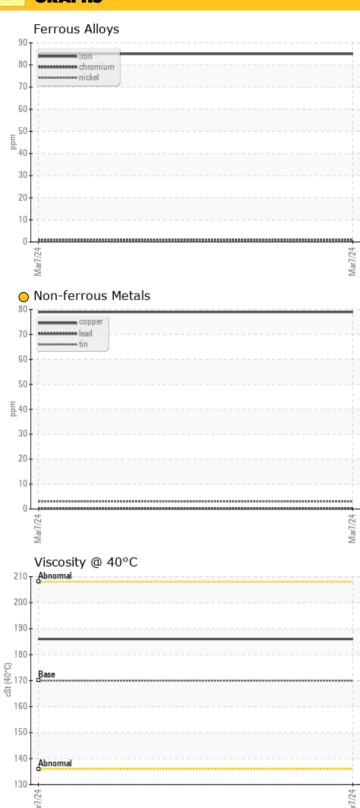

### **GRAPHS**

#### Diagnosis

The oil change at the time of sampling has been noted. No corrective action is recommended at this time. Resample at the next service interval to monitor. Bearing and/or bushing wear is indicated. There is no indication of any contamination in the oil. The condition of the oil is acceptable for the time in service.