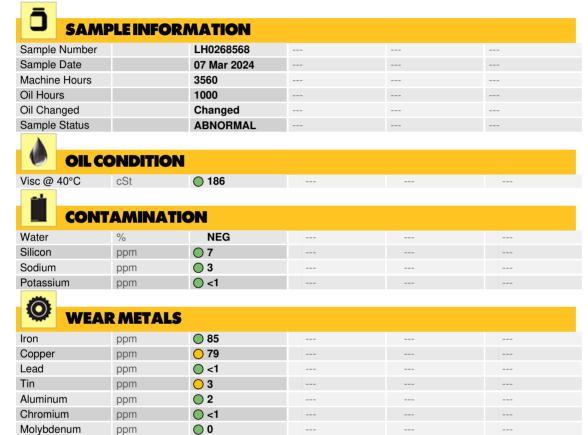

## LIEBHERR L580 52139-1414 - Regr Axle

Sample No: LH0268568

Nickel

Silver

Titanium

Manganese

Vanadium

Boron

ppm

ppm

ppm

ppm

ppm

ppm

<1</p>

0

0

**11** 

04

Oil Type: LIEBHERR GEAR BASIC 90 LS

| ADDI"      | TIVES |             |      |  |
|------------|-------|-------------|------|--|
| Calcium    | ppm   | <b>91</b>   | <br> |  |
| Magnesium  | ppm   | <b>2</b>    | <br> |  |
| Zinc       | ppm   | <b>84</b>   | <br> |  |
| Phosphorus | ppm   | <b>2302</b> | <br> |  |
| Barium     | nnm   | <b>0</b>    | <br> |  |

#### Diagnosis

The oil change at the time of sampling has been noted. No corrective action is recommended at this time. Resample at the next service interval to monitor. Bearing and/or bushing wear is indicated. There is no indication of any contamination in the oil. The condition of the oil is acceptable for the time in service.