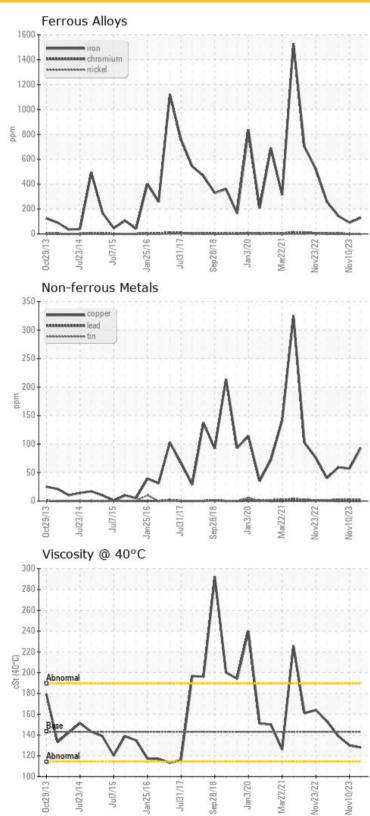

| WEA        | R METALS |              |          |           |            |
|------------|----------|--------------|----------|-----------|------------|
| Iron       | ppm      | <b>129</b>   | O 91     | O 145     | <b>258</b> |
| Copper     | ppm      | <b>93</b>    | O 57     | <b>59</b> | <b>40</b>  |
| Lead       | ppm      | <b>0</b>     | <b>0</b> | <b>0</b>  | O <1       |
| Tin        | ppm      | <b>3</b>     | O 2      | <b>3</b>  | O 2        |
| Aluminum   | ppm      | <b>0</b>     | O 0      | O <1      | O <1       |
| Chromium   | ppm      | <b>0</b> <1  | O <1     | O <1      | <b>3</b>   |
| Molybdenum | ppm      | <b>()</b> <1 | O <1     | <1        | <b>3</b>   |
| Nickel     | ppm      | <b>0</b>     | O 0      | O <1      | O <1       |
| Titanium   | ppm      | 0            | <1       | <1        | <1         |
| Silver     | ppm      | 0            | 0        | <1        | 0          |
| Manganese  | ppm      | <b>()</b> <1 | O <1     | 1         | <b>3</b>   |
| Vanadium   | ppm      | 0            | <1       | 0         | 0          |

#### Diagnosis

Resample at the next service interval to monitor. The fluid was not specified, however, a fluid match indicates that this fluid is (GENERIC) GEAR OIL SAE 80W90. Please confirm.

All component wear rates are normal. There is no indication of any contamination in the oil. The condition of the oil is acceptable for the time in service.