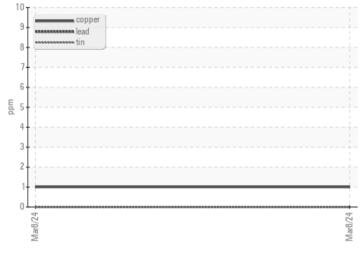

| 0    | OIL CO | NDITION |            |      |  |
|------|--------|---------|------------|------|--|
| sc @ | 40°C   | cSt     | <b>103</b> | <br> |  |

#### Viscosity @ 40°C