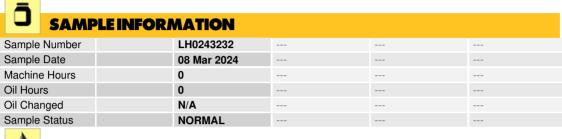

#### LIEBHERR LH40M 078768-1202 - Splitter Box

Sample No: LH0243232

Vis

Oil Type: GEAR OIL SAE 75W90

Wilmington Iron & Metal Company Inc 2149 US Route

Wilmington, OH CA 45177

Contact: Maintenance Manager

T: F: