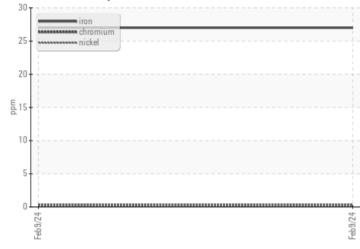

| 0          |          | -           |      |  |
|------------|----------|-------------|------|--|
| WEA        | R METALS |             |      |  |
| Iron       | ppm      | 0 27        | <br> |  |
| Copper     | ppm      | <b>○</b> <1 | <br> |  |
| Lead       | ppm      | <b>○</b> <1 | <br> |  |
| Tin        | ppm      | <b>○</b> <1 | <br> |  |
| Aluminum   | ppm      | 02          | <br> |  |
| Chromium   | ppm      | <b>○</b> <1 | <br> |  |
| Molybdenum | ppm      | <b>○</b> <1 | <br> |  |
| Nickel     | ppm      | <b>○</b> <1 | <br> |  |
| Titanium   | ppm      | <1          | <br> |  |
| Silver     | ppm      | 0           | <br> |  |
| Manganese  | ppm      | 01          | <br> |  |
| Vanadium   | ppm      | <1          | <br> |  |

#### Ferrous Alloys

GRAPHS