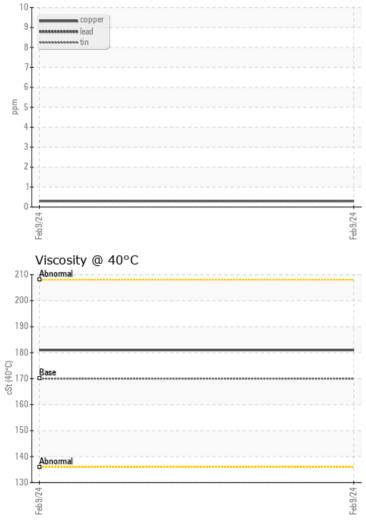

# cSt 0 181

| VISC | æ | 40 | 1~( |
|------|---|----|-----|
|      |   |    |     |

| Water     | %   | NEG         |  |  |  |
|-----------|-----|-------------|--|--|--|
| Silicon   | ppm | <b>○</b> <1 |  |  |  |
| Sodium    | ppm | 0           |  |  |  |
| Potassium | ppm | 02          |  |  |  |

| 0          |          | -           |      |  |
|------------|----------|-------------|------|--|
| WEA        | R METALS |             |      |  |
| Iron       | ppm      | 0 27        | <br> |  |
| Copper     | ppm      | <b>○</b> <1 | <br> |  |
| Lead       | ppm      | <b>○</b> <1 | <br> |  |
| Tin        | ppm      | <b>○</b> <1 | <br> |  |
| Aluminum   | ppm      | 02          | <br> |  |
| Chromium   | ppm      | <b>○</b> <1 | <br> |  |
| Molybdenum | ppm      | <b>○</b> <1 | <br> |  |
| Nickel     | ppm      | <b>○</b> <1 | <br> |  |
| Titanium   | ppm      | <1          | <br> |  |
| Silver     | ppm      | 0           | <br> |  |
| Manganese  | ppm      | 01          | <br> |  |
| Vanadium   | ppm      | <1          | <br> |  |

#### Non-ferrous Metals