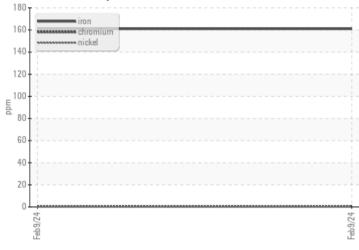

| ppm     | <b>5</b>    | <br> |  |
| Magnesium  | ppm     | <b>3</b>    | <br> |  |
| Zinc       | ppm     | 24          | <br> |  |
| Phosphorus | ppm     | <b>2494</b> | <br> |  |
| Barium     | ppm     | 0 🔘         | <br> |  |
| Boron      | ppm     | 0           | <br> |  |





#### NUECES POWER EQUIPMENT

7667 N SAM HOUSTON PKWY EAST HUMBLE, TX US 77396 Contact: SARKES GONZALEZ sgonzalez@npetex.com T: (713)247-0066 F: (713)941-2262

#### Diagnosis

Resample at the next service interval to monitor.All component wear rates are normal. There is no indication of any contamination in the oil. The condition of the oil is acceptable for the time in service.

Depot:NUEHUMUnique No:10927935Signed:Jonathan HesterReport Date:20 Mar 2024





## **GRAPHS**

 $\odot$ 

#### Ferrous Alloys



#### Non-ferrous Metals