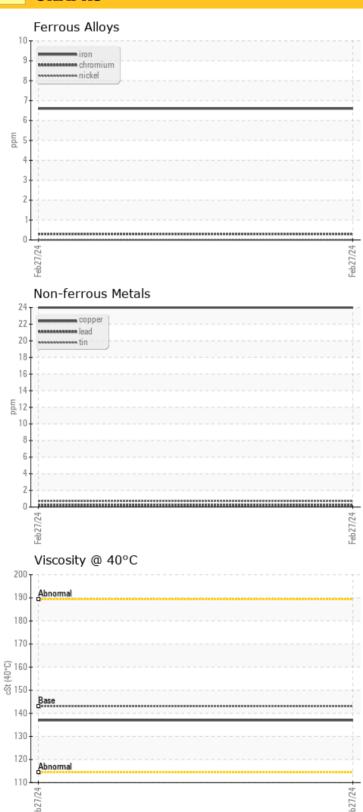

| WEA        | AR META | LS          |      |  |
|------------|---------|-------------|------|--|
| Iron       | ppm     | <b>0</b> 7  | <br> |  |
| Copper     | ppm     | <b>24</b>   | <br> |  |
| Lead       | ppm     | <b>○</b> <1 | <br> |  |
| Tin        | ppm     | <b>○</b> <1 | <br> |  |
| Aluminum   | ppm     | <b>2</b>    | <br> |  |
| Chromium   | ppm     | <b>○</b> <1 | <br> |  |
| Molybdenum | ppm     | <b>2</b>    | <br> |  |
| Nickel     | ppm     | <b>0</b>    | <br> |  |
| Titanium   | ppm     | <1          | <br> |  |
| Silver     | ppm     | <b>0</b>    | <br> |  |
| Manganese  | ppm     | <1          | <br> |  |
| Vanadium   | ppm     | <1          | <br> |  |
|            |         |             |      |  |

#### **GRAPHS**