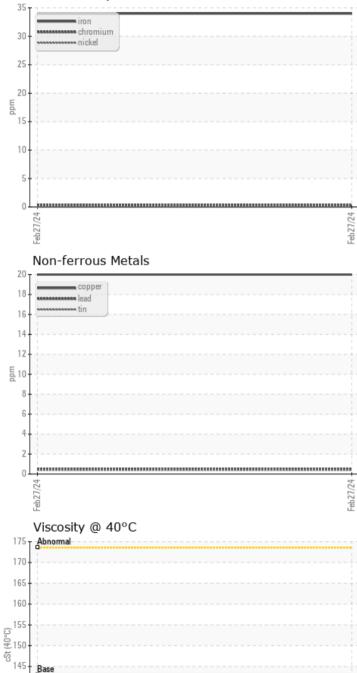

### $\odot$ **WEAR METALS** ppm 34 Iron Copper 0 20 ppm Lead 0 <1 ppm Tin ○ <1 ppm Aluminum ppm 02 Chromium ppm 0 <1 Molybdenum 05 ppm Nickel ppm 0 Titanium ppm ○ <1 Silver 0 ppm Manganese 01 ppm Vanadium ppm <1

## cSt 🔘 138

| CONTAMINATION |     |      |  |  |  |  |  |  |
|---------------|-----|------|--|--|--|--|--|--|
| Water         | %   | NEG  |  |  |  |  |  |  |
| Silicon       | ppm | 0 12 |  |  |  |  |  |  |
| Sodium        | ppm | 0    |  |  |  |  |  |  |
| Potassium     | ppm | 0 2  |  |  |  |  |  |  |

## **OIL CONDITION**

Visc @ 40°C

# **CONSTRUCTION EQUIPMENT**

O

GRAPHS

Feb27/24-

Base

Abnormal

140 135 130-

125