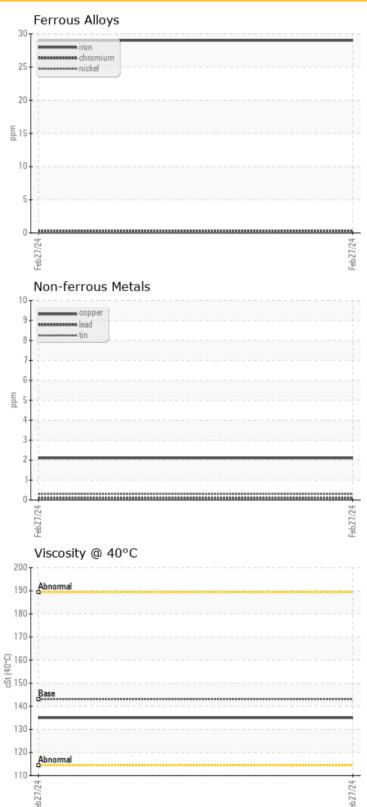

| 5             |                  |             |  |  |  |
|---------------|------------------|-------------|--|--|--|
| SAMP          | <b>PLE INFOR</b> | MATION      |  |  |  |
| Sample Number |                  | LH0259152   |  |  |  |
| Sample Date   |                  | 27 Feb 2024 |  |  |  |
| Machine Hours |                  | 2327        |  |  |  |
| Oil Hours     |                  | 817         |  |  |  |
| Oil Changed   |                  | Changed     |  |  |  |
| Sample Status |                  | NORMAL      |  |  |  |
|               |                  |             |  |  |  |
| OIL CONDITION |                  |             |  |  |  |
| Visc @ 40°C   | cSt              | <b>135</b>  |  |  |  |

| Potassium  | ppm     | <b>2</b>     | <br> |  |
|------------|---------|--------------|------|--|
|            |         |              |      |  |
| WEAF       | RMETALS |              |      |  |
| Iron       | ppm     | <b>29</b>    | <br> |  |
| Copper     | ppm     | <b>2</b>     | <br> |  |
| Lead       | ppm     | <b>()</b> <1 | <br> |  |
| Tin        | ppm     | <b>()</b> <1 | <br> |  |
| Aluminum   | ppm     | <b>2</b>     | <br> |  |
| Chromium   | ppm     | <b>()</b> <1 | <br> |  |
| Molybdenum | ppm     | <b>6</b>     | <br> |  |
| Nickel     | ppm     | <b>0</b>     | <br> |  |
| Titanium   | ppm     | <1           | <br> |  |

| vanadium   | ppm | <1          |  |  |  |  |  |
|------------|-----|-------------|--|--|--|--|--|
|            |     |             |  |  |  |  |  |
| ADDITIVES  |     |             |  |  |  |  |  |
| Calcium    | ppm | <b>92</b>   |  |  |  |  |  |
| Magnesium  | ppm | <b>33</b>   |  |  |  |  |  |
| Zinc       | ppm | <b>63</b>   |  |  |  |  |  |
| Phosphorus | ppm | <b>1744</b> |  |  |  |  |  |
| Barium     | ppm | <b>0</b>    |  |  |  |  |  |
| Boron      | ppm | <b>315</b>  |  |  |  |  |  |
|            |     |             |  |  |  |  |  |