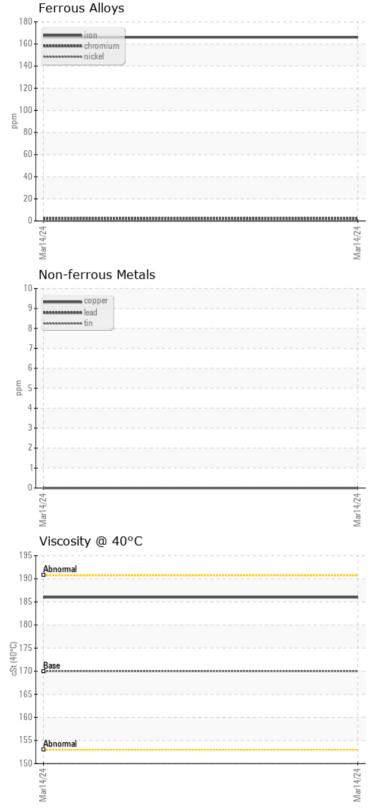

#### OIL CONDITION

Visc @ 40°C

### cSt 🔘 186

| Water     | %   | NEG  |  | <br> |
|-----------|-----|------|--|------|
| Silicon   | ppm | 0 11 |  | <br> |
| Sodium    | ppm | 0 2  |  | <br> |
| Potassium | ppm | 0 2  |  | <br> |

| 👾 WEA      | <b>R</b> META | LS    |      |  |
|------------|---------------|-------|------|--|
| Iron       | ppm           | 0 166 | <br> |  |
| -          | ppm           | -     |      |  |
| Copper     | ppm           | 0 (   | <br> |  |
| Lead       | ppm           | 0 (   | <br> |  |
| Tin        | ppm           | 0     | <br> |  |
| Aluminum   | ppm           | 0 2   | <br> |  |
| Chromium   | ppm           | 0 2   | <br> |  |
| Molybdenum | ppm           | 0 🔘   | <br> |  |
| Nickel     | ppm           | 0     | <br> |  |
| Titanium   | ppm           | <1    | <br> |  |
| Silver     | ppm           | 0     | <br> |  |
| Manganese  | ppm           | 03    | <br> |  |
| Vanadium   | ppm           | 0     | <br> |  |

# GRAPHS

0