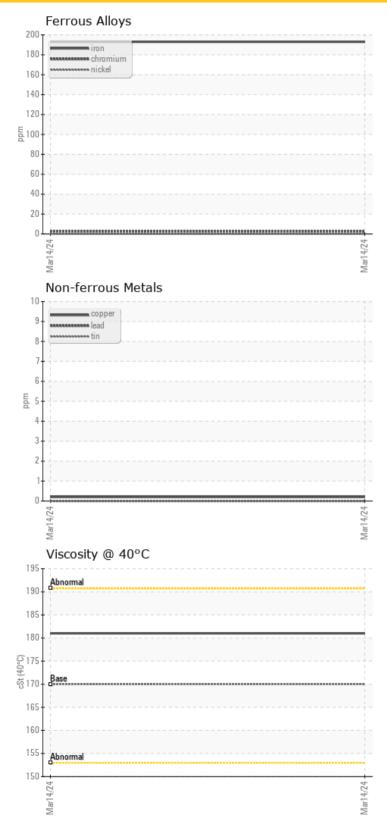

#### **GRAPHS**

| WEA        | R METALS |             |      |  |
|------------|----------|-------------|------|--|
| Iron       | ppm      | <b>193</b>  | <br> |  |
| Copper     | ppm      | <b>○</b> <1 | <br> |  |
| Lead       | ppm      | <b>0</b>    | <br> |  |
| Tin        | ppm      | 0           | <br> |  |
| Aluminum   | ppm      | <b>2</b>    | <br> |  |
| Chromium   | ppm      | <b>3</b>    | <br> |  |
| Molybdenum | ppm      | <b>0</b>    | <br> |  |
| Nickel     | ppm      | <b>0</b>    | <br> |  |
| Titanium   | ppm      | <1          | <br> |  |
| Silver     | ppm      | 0           | <br> |  |
| Manganese  | ppm      | <b>4</b>    | <br> |  |
| Vanadium   | ppm      | 0           | <br> |  |
|            |          |             |      |  |

### LIEBHERR L526 068228-1753 - Front Right Wheel Hub

Sample No: LH0268754

Oil Type: LIEBHERR GEAR BASIC 90 LS

| <b>5</b>      |           |             |  |  |  |
|---------------|-----------|-------------|--|--|--|
| SAME          | PLE INFOR | MATION      |  |  |  |
| Sample Number |           | LH0268754   |  |  |  |
| Sample Date   |           | 14 Mar 2024 |  |  |  |
| Machine Hours |           | 705         |  |  |  |
| Oil Hours     |           | 705         |  |  |  |
| Oil Changed   |           | Changed     |  |  |  |
| Sample Status |           | NORMAL      |  |  |  |
|               |           |             |  |  |  |
| OIL CONDITION |           |             |  |  |  |
| Visc @ 40°C   | cSt       | <b>181</b>  |  |  |  |
|               |           |             |  |  |  |
| CONTAMINATION |           |             |  |  |  |