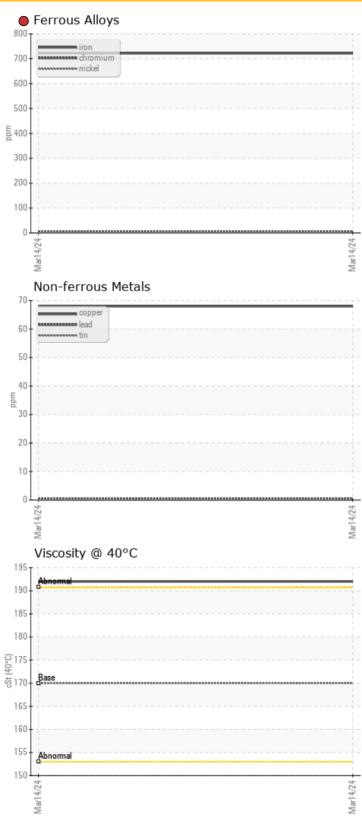

| Â          |               |                  |      |  |
|------------|---------------|------------------|------|--|
| WEA WEA    | <b>R</b> META | LS               |      |  |
|            |               |                  |      |  |
| Iron       | ppm           | 0 722            | <br> |  |
| Copper     | ppm           | <b>68</b>        | <br> |  |
| Lead       | ppm           | <b>○</b> <1      | <br> |  |
| Tin        | ppm           | 0                | <br> |  |
| Aluminum   | ppm           | 0 4              | <br> |  |
| Chromium   | ppm           | <mark>)</mark> 5 | <br> |  |
| Molybdenum | ppm           | 0                | <br> |  |
| Nickel     | ppm           | 01               | <br> |  |
| Titanium   | ppm           | <1               | <br> |  |
| Silver     | ppm           | 0                | <br> |  |
| Manganese  | ppm           | 0 12             | <br> |  |
| Vanadium   | ppm           | 0                | <br> |  |

>

| ADDITIVES  |     |            |  |      |
|------------|-----|------------|--|------|
| Calcium    | ppm | <b>2</b> 1 |  | <br> |
| Magnesium  | ppm | 03         |  | <br> |
| Zinc       | ppm | 90         |  | <br> |
| Phosphorus | ppm | 0 1137     |  | <br> |
| Barium     | ppm | 0 353      |  | <br> |
| Boron      | ppm | ○ <1       |  | <br> |

# cSt 🔘 192

| Water     | %   | NEG |  |  |  |  |
|-----------|-----|-----|--|--|--|--|
| Silicon   | ppm | 8 🔘 |  |  |  |  |
| Sodium    | ppm | 03  |  |  |  |  |
| Potassium | ppm | 01  |  |  |  |  |

# **GRAPHS**

Ö