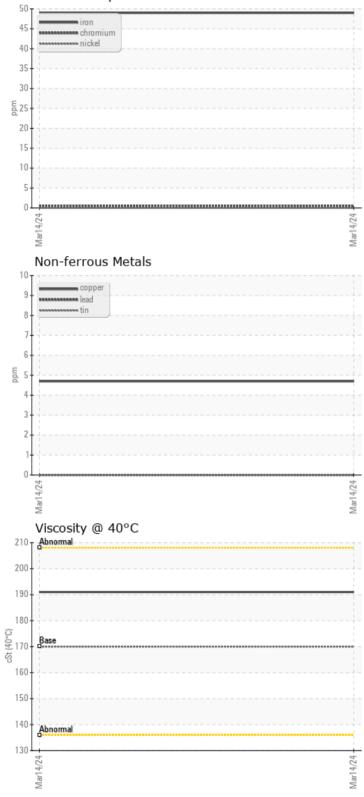

**OIL CONDITION** 

Visc @ 40°C

-

# cSt 0 191

| Water     | %   | NEG      |  |  |  |  |
|-----------|-----|----------|--|--|--|--|
| Silicon   | ppm | 01       |  |  |  |  |
| Sodium    | ppm | <b>3</b> |  |  |  |  |
| Potassium | ppm | 0 2      |  |  |  |  |

| WEA WEA    | <b>R</b> META | LS               |      |  |
|------------|---------------|------------------|------|--|
| Iron       | ppm           | 0 49             | <br> |  |
| Copper     | ppm           | 0 5              | <br> |  |
| Lead       | ppm           | 0                | <br> |  |
| Tin        | ppm           | 0 ()             | <br> |  |
| Aluminum   | ppm           | 02               | <br> |  |
| Chromium   | ppm           | <mark></mark> <1 | <br> |  |
| Molybdenum | ppm           | 0 🔘              | <br> |  |
| Nickel     | ppm           | 0 🔘              | <br> |  |
| Titanium   | ppm           | 0                | <br> |  |
| Silver     | ppm           | 0                | <br> |  |
| Manganese  | ppm           | 01               | <br> |  |
| Vanadium   | ppm           | 0                | <br> |  |

#### Ferrous Alloys

GRAPHS

Ö