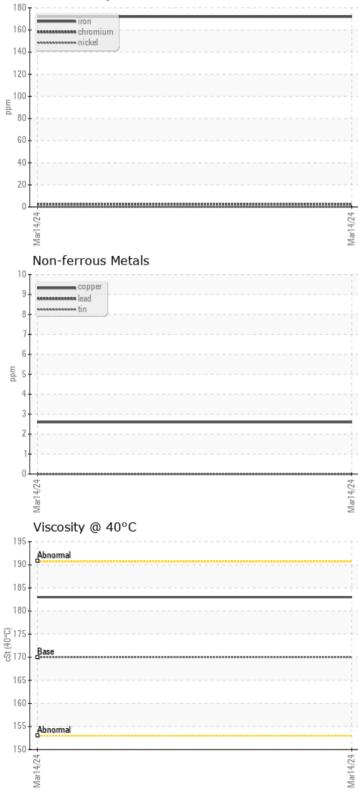

## cSt 🔘 183

| Water     | %   | NEG      |  |  |  |
|-----------|-----|----------|--|--|--|
| Silicon   | ppm | 0 11     |  |  |  |
| Sodium    | ppm | <b>3</b> |  |  |  |
| Potassium | ppm | <b>3</b> |  |  |  |

| <b>Ö</b>   |          |          |      |  |
|------------|----------|----------|------|--|
| WEA        | R METALS |          |      |  |
| Iron       | ppm      | 0 172    | <br> |  |
| Copper     | ppm      | 03       | <br> |  |
| Lead       | ppm      | 0        | <br> |  |
| Tin        | ppm      | 0        | <br> |  |
| Aluminum   | ppm      | 02       | <br> |  |
| Chromium   | ppm      | <b>2</b> | <br> |  |
| Molybdenum | ppm      | 0        | <br> |  |
| Nickel     | ppm      | 0        | <br> |  |
| Titanium   | ppm      | <1       | <br> |  |
| Silver     | ppm      | 0        | <br> |  |
| Manganese  | ppm      | <b>3</b> | <br> |  |
| Vanadium   | ppm      | 0        | <br> |  |