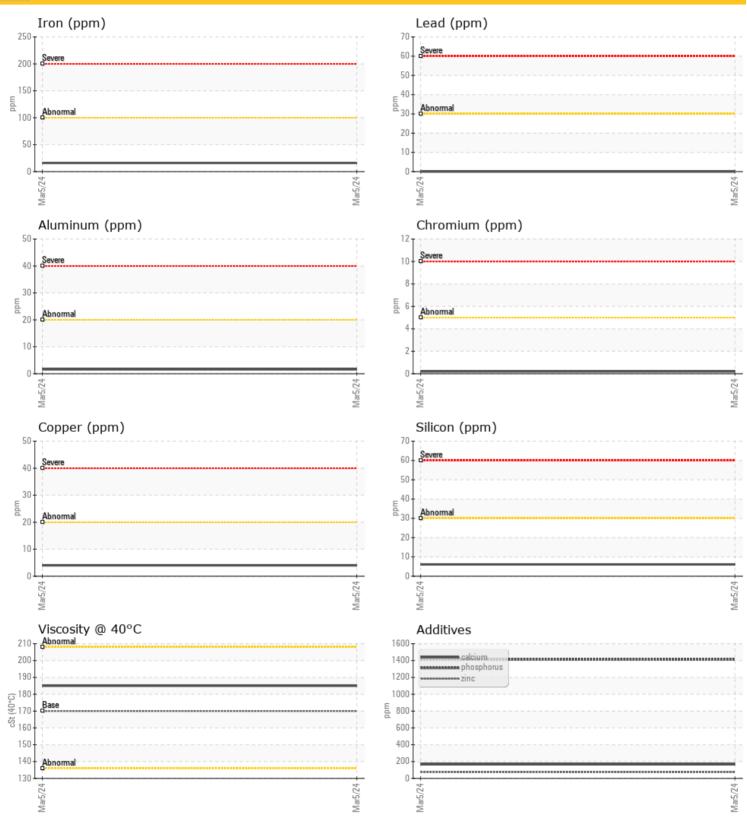

| CONTAMINATION |     |          |  |  |  |  |  |
|---------------|-----|----------|--|--|--|--|--|
| Water         | %   | NEG      |  |  |  |  |  |
| Silicon       | ppm | <b>6</b> |  |  |  |  |  |
| Sodium        | ppm | <b>3</b> |  |  |  |  |  |
| Potassium     | ppm | <b>2</b> |  |  |  |  |  |

| (O) WE     |          |              |      |  |
|------------|----------|--------------|------|--|
| WE!        | AR METAI | LS           |      |  |
| Iron       | ppm      | <b>16</b>    | <br> |  |
| Copper     | ppm      | <b>4</b>     | <br> |  |
| Lead       | ppm      | <b>0</b>     | <br> |  |
| Tin        | ppm      | <b>○</b> <1  | <br> |  |
| Aluminum   | ppm      | <b>2</b>     | <br> |  |
| Chromium   | ppm      | <b>○</b> <1  | <br> |  |
| Molybdenum | ppm      | <b>()</b> <1 | <br> |  |
| Nickel     | ppm      | <b>○</b> <1  | <br> |  |
| Titanium   | ppm      | <1           | <br> |  |
| Silver     | ppm      | 0            | <br> |  |
| Manganese  | ppm      | <b>○</b> <1  | <br> |  |
| Vanadium   | ppm      | 0            | <br> |  |
|            |          |              |      |  |

| ADDITIVES  |     |             |  |  |  |  |
|------------|-----|-------------|--|--|--|--|
| Calcium    | ppm | <b>167</b>  |  |  |  |  |
| Magnesium  | ppm | <b>6</b>    |  |  |  |  |
| Zinc       | ppm | <b>74</b>   |  |  |  |  |
| Phosphorus | ppm | <b>1413</b> |  |  |  |  |
| Barium     | ppm | <b>0</b>    |  |  |  |  |
| Boron      | ppm | <b>8</b>    |  |  |  |  |

#### **GRAPHS**