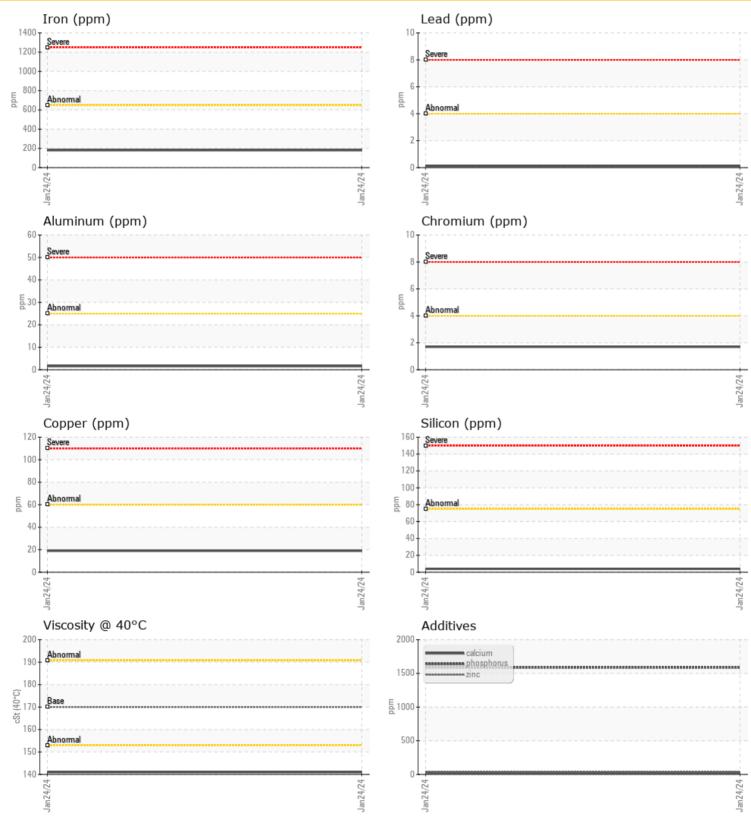

### **OIL CONDITION**

Visc @ 40°C

#### cSt 0 141

| <b>111</b> |              |     |  |  |  |  |  |
|------------|--------------|-----|--|--|--|--|--|
|            | ONTAMINATION |     |  |  |  |  |  |
| Water      | %            | NEG |  |  |  |  |  |
| Silicon    | ppm          | 04  |  |  |  |  |  |
| Sodium     | ppm          | 04  |  |  |  |  |  |
| Potassium  | ppm          | 06  |  |  |  |  |  |

| Ä          |               |             |      |  |
|------------|---------------|-------------|------|--|
| WEA        | <b>R</b> META | LS          |      |  |
|            |               |             |      |  |
| Iron       | ppm           | 0 181       | <br> |  |
| Copper     | ppm           | <b>0</b> 19 | <br> |  |
| Lead       | ppm           | <b>○</b> <1 | <br> |  |
| Tin        | ppm           | <b>○</b> <1 | <br> |  |
| Aluminum   | ppm           | 0 2         | <br> |  |
| Chromium   | ppm           | 0 2         | <br> |  |
| Molybdenum | ppm           | <b>○</b> <1 | <br> |  |
| Nickel     | ppm           | <b>○</b> <1 | <br> |  |
| Titanium   | ppm           | <b>○</b> <1 | <br> |  |
| Silver     | ppm           | 0           | <br> |  |
| Manganese  | ppm           | 04          | <br> |  |
| Vanadium   | ppm           | 0           | <br> |  |

| ADDITIVES ADDITIVES |     |        |  |  |  |  |
|---------------------|-----|--------|--|--|--|--|
| Calcium             | ppm | 22     |  |  |  |  |
| Magnesium           | ppm | 02     |  |  |  |  |
| Zinc                | ppm | 0 35   |  |  |  |  |
| Phosphorus          | ppm | 0 1588 |  |  |  |  |
| Barium              | ppm | 0 13   |  |  |  |  |
| Boron               | ppm | 0 127  |  |  |  |  |

### Diagnosis

Resample at the next service interval to monitor.All component wear rates are normal. There is no indication of any contamination in the oil. The condition of the oil is acceptable for the time in service.