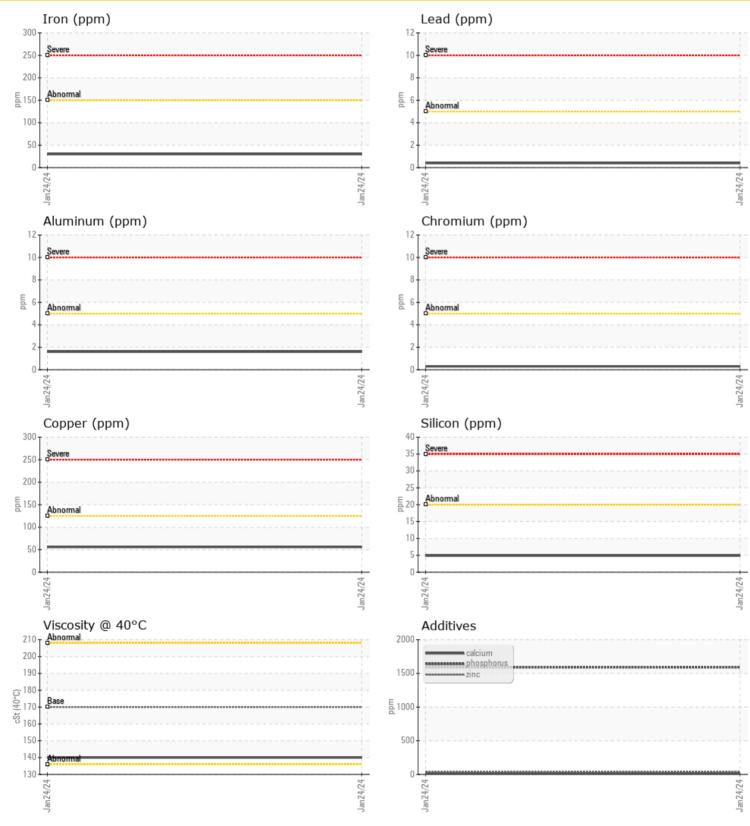

## **OIL CONDITION**

Visc @ 40°C -

#### cSt 0 140

| Water     | %   | NEG |  |  |  |
|-----------|-----|-----|--|--|--|
| Silicon   | ppm | 0 5 |  |  |  |
| Sodium    | ppm | 04  |  |  |  |
| Potassium | ppm | 0 2 |  |  |  |

| Ä          |          |                   |      |  |
|------------|----------|-------------------|------|--|
| WEA        | R METALS |                   |      |  |
|            |          |                   |      |  |
| Iron       | ppm      | <b>0</b> 30       | <br> |  |
| Copper     | ppm      | <b>56</b>         | <br> |  |
| Lead       | ppm      | <b>○</b> <1       | <br> |  |
| Tin        | ppm      | <mark>○</mark> <1 | <br> |  |
| Aluminum   | ppm      | <b>2</b>          | <br> |  |
| Chromium   | ppm      | <mark>○</mark> <1 | <br> |  |
| Molybdenum | ppm      | <b>○</b> <1       | <br> |  |
| Nickel     | ppm      | 0                 | <br> |  |
| Titanium   | ppm      | <1                | <br> |  |
| Silver     | ppm      | 0                 | <br> |  |
| Manganese  | ppm      | 01                | <br> |  |
| Vanadium   | ppm      | 0                 | <br> |  |

| ADDITIVES  |     |               |  |  |  |  |
|------------|-----|---------------|--|--|--|--|
| Calcium    | ppm | 0 16          |  |  |  |  |
| Magnesium  | ppm | 01            |  |  |  |  |
| Zinc       | ppm | 0 37          |  |  |  |  |
| Phosphorus | ppm | <b>O</b> 1591 |  |  |  |  |
| Barium     | ppm | <b>0</b> 16   |  |  |  |  |
| Boron      | ppm | <b>0</b> 140  |  |  |  |  |

### Diagnosis

Resample at the next service interval to monitor.All component wear rates are normal. There is no indication of any contamination in the oil. The condition of the oil is acceptable for the time in service.

Depot: Unique No: Signed: **Report Date:**  CANGHE 10935934 Jonathan Hester 21 Mar 2024

GRAPHS

 $\overline{\mathbf{O}}$ 