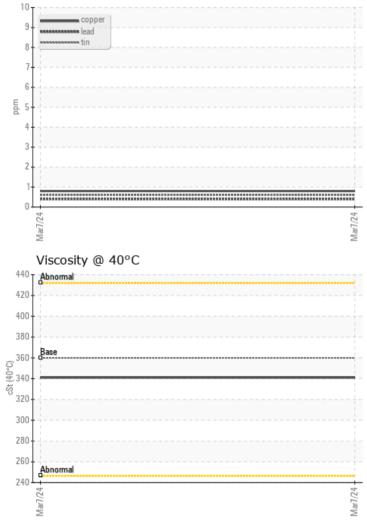

### **OIL CONDITION**

Visc @ 40°C

## cSt 🔘 341

| Water     | %   | NEG      |  |  |  |
|-----------|-----|----------|--|--|--|
| Silicon   | ppm | <u> </u> |  |  |  |
| Sodium    | ppm | 07       |  |  |  |
| Potassium | ppm | 01       |  |  |  |

0

| Calcium    | ppm | 0 73          |  |  |  |
|------------|-----|---------------|--|--|--|
| Magnesium  | ppm | 0 2           |  |  |  |
| Zinc       | ppm | 0 39          |  |  |  |
| Phosphorus | ppm | <b>0</b> 1053 |  |  |  |
| Barium     | ppm | 0 🔘           |  |  |  |
| Boron      | ppm | <1            |  |  |  |

#### Non-ferrous Metals