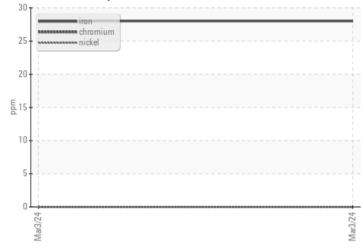

| Ä          |          |             |      |  |
|------------|----------|-------------|------|--|
| WEAI       | R METALS |             |      |  |
|            |          | 0.00        |      |  |
| Iron       | ppm      | 28          | <br> |  |
| Copper     | ppm      | 01          | <br> |  |
| Lead       | ppm      | 0 🔘         | <br> |  |
| Tin        | ppm      | 0 0         | <br> |  |
| Aluminum   | ppm      | <b>○</b> <1 | <br> |  |
| Chromium   | ppm      | 0 ()        | <br> |  |
| Molybdenum | ppm      | 0 (         | <br> |  |
| Nickel     | ppm      | 0 0         | <br> |  |
| Titanium   | ppm      | 0           | <br> |  |
| Silver     | ppm      | 0           | <br> |  |
| Manganese  | ppm      | <b>○</b> <1 | <br> |  |
| Vanadium   | ppm      | 0           | <br> |  |

#### Ferrous Alloys

GRAPHS