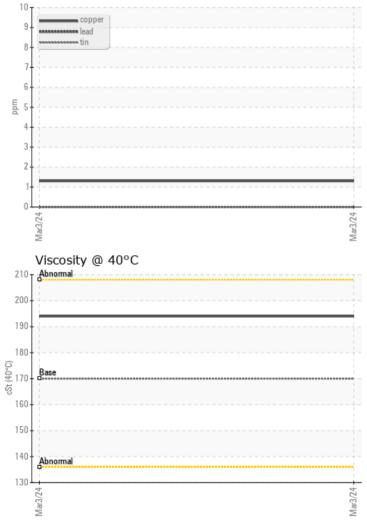

#### OIL CONDITION

Visc @ 40°C

# cSt **194**

| Water     | %   | NEG |  |  |  |  |
|-----------|-----|-----|--|--|--|--|
| Silicon   | ppm | 0 2 |  |  |  |  |
| Sodium    | ppm | 0 4 |  |  |  |  |
| Potassium | ppm | 0 2 |  |  |  |  |

#### Non-ferrous Metals