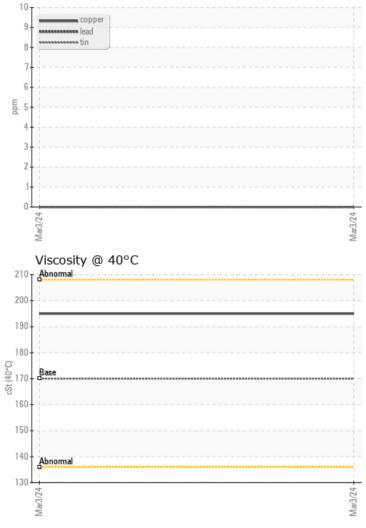

**OIL CONDITION** 

cSt

#### Visc @ 40°C

| Water     | %   | NEG |  |  |  |  |  |  |
|-----------|-----|-----|--|--|--|--|--|--|
| Silicon   | ppm | 03  |  |  |  |  |  |  |
| Sodium    | ppm | 0 4 |  |  |  |  |  |  |
| Potassium | ppm | 01  |  |  |  |  |  |  |