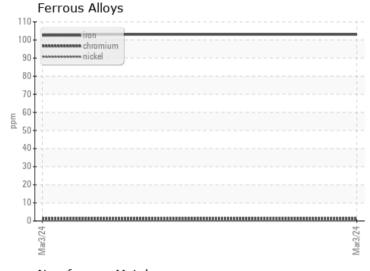

#### $\bigcirc$ **WEAR METALS** ppm 0 103 Iron Copper 0 ppm Lead 0 ppm Tin ppm 0 Aluminum ppm ○ <1 Chromium ppm 01 Molybdenum 0 () ppm Nickel ppm ○ <1 Titanium ppm <1 Silver 0 ppm Manganese ppm 01 Vanadium ppm 0

### Non-ferrous Metals