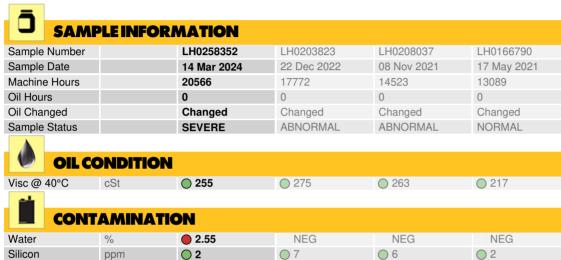

## LIEBHERR LH30M 1200-79283 - Swing Drive

Sample No: LH0258352

Oil Type: LIEBHERR GEAR BASIC 90 LS

| CONTAMINATION |     |             |      |          |      |  |
|---------------|-----|-------------|------|----------|------|--|
| Water         | %   | <b>2.55</b> | NEG  | NEG      | NEG  |  |
| Silicon       | ppm | <b>2</b>    | O 7  | <b>6</b> | O 2  |  |
| Sodium        | ppm | <b>1</b>    | O 0  | O <1     | ○ 3  |  |
| Potassium     | ppm | <b>0</b>    | O <1 | O 0      | O <1 |  |
|               |     |             |      |          |      |  |

| WEAR METALS |     |             |            |            |            |  |
|-------------|-----|-------------|------------|------------|------------|--|
| Iron        | ppm | <b>1115</b> | O 1833     | O 2103     | O 536      |  |
| Copper      | ppm | <b>329</b>  | <b>676</b> | O 714      | ○ 316      |  |
| Lead        | ppm | <b>5</b>    | <b>0</b>   | O <1       | <1         |  |
| Tin         | ppm | <b>23</b>   | O 27       | <b>47</b>  | <b>2</b> 9 |  |
| Aluminum    | ppm | <b>○</b> <1 | <u> </u>   | <u>4</u>   | <1         |  |
| Chromium    | ppm | <b>9</b>    | 0 8        | <b>6</b>   | <b>4</b>   |  |
| Molybdenum  | ppm | <b>0</b>    | O <1       | O <1       | <1         |  |
| Nickel      | ppm | <b>2</b>    | O 0        | <b>5</b>   | <1         |  |
| Titanium    | ppm | 0           | 0          | <1         | <1         |  |
| Silver      | ppm | 0           | 0          | <1         | <1         |  |
| Manganese   | ppm | <b>9</b>    | O 12       | <b>1</b> 3 | <b>4</b>   |  |
| Vanadium    | mag | 0           | 0          | 0          | 0          |  |

| Manganese  | ррпп | <b>9</b>    | 0 12 | 0 13     | 0 4      |  |
|------------|------|-------------|------|----------|----------|--|
| Vanadium   | ppm  | 0           | 0    | 0        | 0        |  |
|            |      |             |      |          |          |  |
| ADDITIVES  |      |             |      |          |          |  |
| Calcium    | ppm  | <b>17</b>   | 33   | O 12     | <b>3</b> |  |
| Magnesium  | ppm  | <b>0</b>    | 0 1  | O <1     | 0        |  |
| Zinc       | ppm  | <b>25</b>   | ○ 34 | ○ 36     | O 23     |  |
| Phosphorus | ppm  | <b>2717</b> | 2284 | 2534     | 2298     |  |
| Barium     | ppm  | <b>0</b>    | 0    | 0        | O 1      |  |
| Boron      | ppm  | <b>6</b>    | O 2  | <b>9</b> | <b>3</b> |  |

#### Diagnosis

We advise that you check for the source of water entry. Oil and filter change at the time of sampling has been noted. We recommend an early resample to monitor this condition.All component wear rates are normal. There is a high concentration of water present in the oil. The oil is no longer serviceable due to the presence of contaminants.