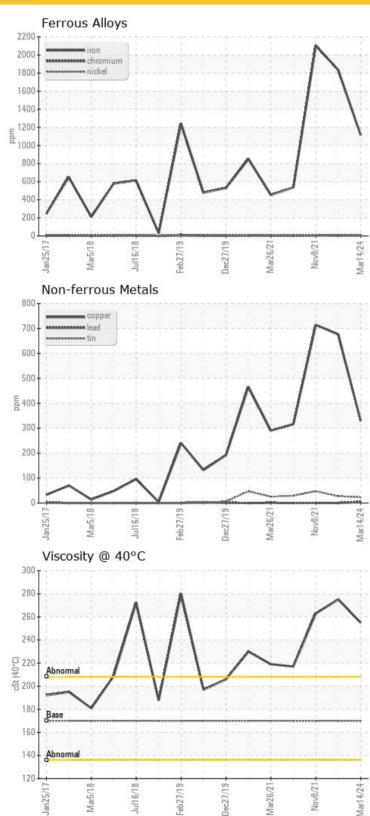

| WEAR METALS |     |             |            |            |            |  |
|-------------|-----|-------------|------------|------------|------------|--|
| Iron        | ppm | <b>1115</b> | O 1833     | O 2103     | O 536      |  |
| Copper      | ppm | <b>329</b>  | <b>676</b> | O 714      | ○ 316      |  |
| Lead        | ppm | <b>5</b>    | <b>0</b>   | O <1       | <1         |  |
| Tin         | ppm | <b>23</b>   | O 27       | <b>47</b>  | <b>2</b> 9 |  |
| Aluminum    | ppm | <b>○</b> <1 | <u> </u>   | <u>4</u>   | <1         |  |
| Chromium    | ppm | <b>9</b>    | 0 8        | <b>6</b>   | <b>4</b>   |  |
| Molybdenum  | ppm | <b>0</b>    | O <1       | O <1       | <1         |  |
| Nickel      | ppm | <b>2</b>    | O 0        | <b>5</b>   | <1         |  |
| Titanium    | ppm | 0           | 0          | <1         | <1         |  |
| Silver      | ppm | 0           | 0          | <1         | <1         |  |
| Manganese   | ppm | <b>9</b>    | O 12       | <b>1</b> 3 | <b>4</b>   |  |
| Vanadium    | mag | 0           | 0          | 0          | 0          |  |

| Manganese  | ррпп | <b>9</b>    | 0 12 | 0 13     | 0 4      |  |
|------------|------|-------------|------|----------|----------|--|
| Vanadium   | ppm  | 0           | 0    | 0        | 0        |  |
|            |      |             |      |          |          |  |
| ADDITIVES  |      |             |      |          |          |  |
| Calcium    | ppm  | <b>17</b>   | 33   | O 12     | <b>3</b> |  |
| Magnesium  | ppm  | <b>0</b>    | 0 1  | O <1     | 0        |  |
| Zinc       | ppm  | <b>25</b>   | ○ 34 | ○ 36     | O 23     |  |
| Phosphorus | ppm  | <b>2717</b> | 2284 | 2534     | 2298     |  |
| Barium     | ppm  | <b>0</b>    | 0    | 0        | O 1      |  |
| Boron      | ppm  | <b>6</b>    | O 2  | <b>9</b> | <b>3</b> |  |

#### Diagnosis

We advise that you check for the source of water entry. Oil and filter change at the time of sampling has been noted. We recommend an early resample to monitor this condition.All component wear rates are normal. There is a high concentration of water present in the oil. The oil is no longer serviceable due to the presence of contaminants.