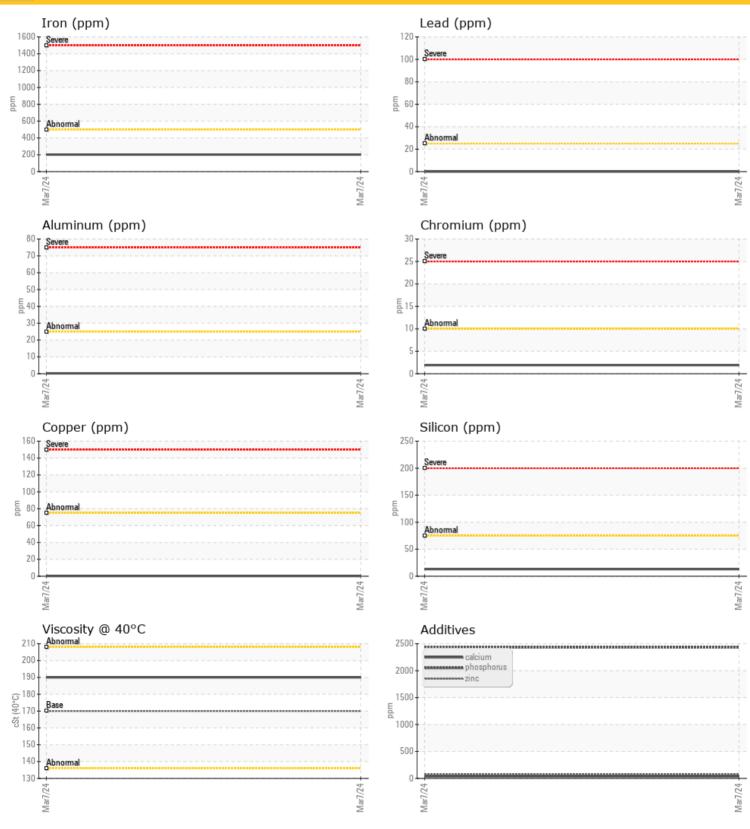

## C17391 (S/N 68573) - Front Right Planetary

**2** 

ppm

Sample No: LH0217127

Potassium

Oil Type: LIEBHERR GEAR BASIC 90 LS

| _                  |     |             |  |  |  |  |  |  |  |
|--------------------|-----|-------------|--|--|--|--|--|--|--|
| SAMPLE INFORMATION |     |             |  |  |  |  |  |  |  |
| Sample Number      |     | LH0217127   |  |  |  |  |  |  |  |
| Sample Date        |     | 07 Mar 2024 |  |  |  |  |  |  |  |
| Machine Hours      |     | 986         |  |  |  |  |  |  |  |
| Oil Hours          |     | 986         |  |  |  |  |  |  |  |
| Oil Changed        |     | Changed     |  |  |  |  |  |  |  |
| Sample Status      |     | NORMAL      |  |  |  |  |  |  |  |
| OIL CONDITION      |     |             |  |  |  |  |  |  |  |
| Visc @ 40°C        | cSt | <b>190</b>  |  |  |  |  |  |  |  |
| CONTAMINATION      |     |             |  |  |  |  |  |  |  |
| Water              | %   | NEG         |  |  |  |  |  |  |  |
| Silicon            | ppm | <b>13</b>   |  |  |  |  |  |  |  |
| Sodium             | ppm | <b>4</b>    |  |  |  |  |  |  |  |

| WEA WEA    | R META | LS           |      |  |
|------------|--------|--------------|------|--|
| Iron       | ppm    | <b>202</b>   | <br> |  |
| Copper     | ppm    | <b>()</b> <1 | <br> |  |
| Lead       | ppm    | <b>0</b>     | <br> |  |
| Tin        | ppm    | <b>0</b>     | <br> |  |
| Aluminum   | ppm    | <b>()</b> <1 | <br> |  |
| Chromium   | ppm    | <b>2</b>     | <br> |  |
| Molybdenum | ppm    | <b>0</b>     | <br> |  |
| Nickel     | ppm    | <b>2</b>     | <br> |  |
| Titanium   | ppm    | <1           | <br> |  |
| Silver     | ppm    | 0            | <br> |  |
| Manganese  | ppm    | <b>4</b>     | <br> |  |
| Vanadium   | ppm    | 0            | <br> |  |
|            |        |              |      |  |

| ADDI       |     |             |  |  |  |  |  |  |  |
|------------|-----|-------------|--|--|--|--|--|--|--|
| ADDITIVES  |     |             |  |  |  |  |  |  |  |
| Calcium    | ppm | 38          |  |  |  |  |  |  |  |
| Magnesium  | ppm | <b>0</b>    |  |  |  |  |  |  |  |
| Zinc       | ppm | <b>73</b>   |  |  |  |  |  |  |  |
| Phosphorus | ppm | <b>2433</b> |  |  |  |  |  |  |  |
| Barium     | ppm | <b>2</b>    |  |  |  |  |  |  |  |
| Boron      | ppm | <b>1</b>    |  |  |  |  |  |  |  |

#### Diagnosis

Resample at the next service interval to monitor. Please specify the component make and model with your next sample. All component wear rates are normal. There is no indication of any contamination in the oil. The condition of the oil is acceptable for the time in service.

### **GRAPHS**