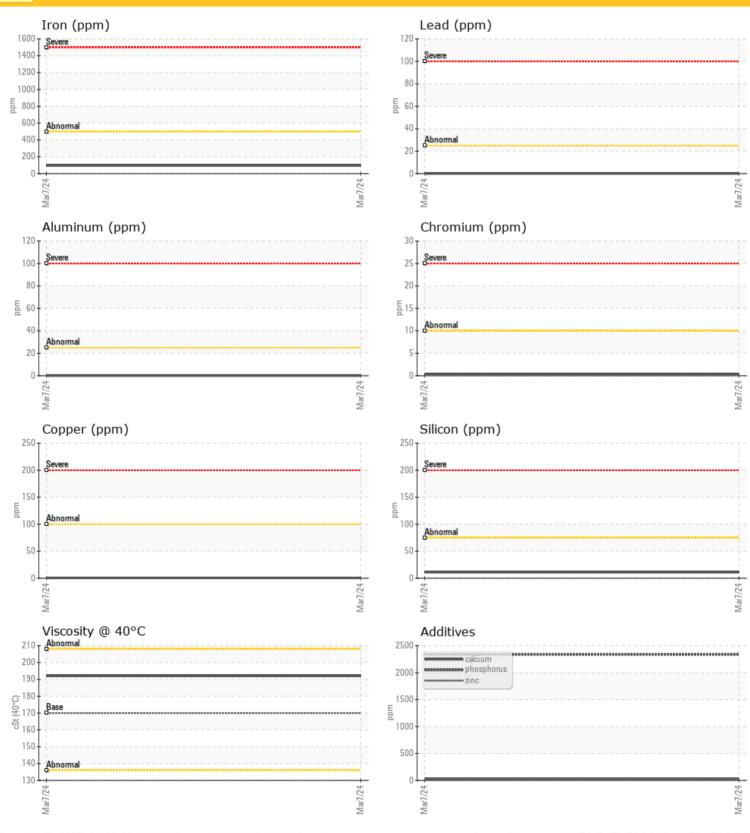

| WEA        | R METALS | ;           |      |  |
|------------|----------|-------------|------|--|
| Iron       | ppm      | <b>96</b>   | <br> |  |
| Copper     | ppm      | <b>○</b> <1 | <br> |  |
| Lead       | ppm      | <b>0</b>    | <br> |  |
| Tin        | ppm      | <b>0</b> 0  | <br> |  |
| Aluminum   | ppm      | <b>0</b>    | <br> |  |
| Chromium   | ppm      | <b>○</b> <1 | <br> |  |
| Molybdenum | ppm      | <b>0</b>    | <br> |  |
| Nickel     | ppm      | <b>0</b> <1 | <br> |  |
| Titanium   | ppm      | 0           | <br> |  |
| Silver     | ppm      | 0           | <br> |  |
| Manganese  | ppm      | <b>13</b>   | <br> |  |
| Vanadium   | ppm      | 0           | <br> |  |

| vanadium   | ppm | U            |  |  |  |
|------------|-----|--------------|--|--|--|
|            |     |              |  |  |  |
| ADDITIVES  |     |              |  |  |  |
| Calcium    | ppm | <b>23</b>    |  |  |  |
| Magnesium  | ppm | <b>0</b>     |  |  |  |
| Zinc       | ppm | <b>21</b>    |  |  |  |
| Phosphorus | ppm | <b>2338</b>  |  |  |  |
| Barium     | ppm | <b>0</b>     |  |  |  |
| Boron      | ppm | <b>()</b> <1 |  |  |  |

#### **GRAPHS**