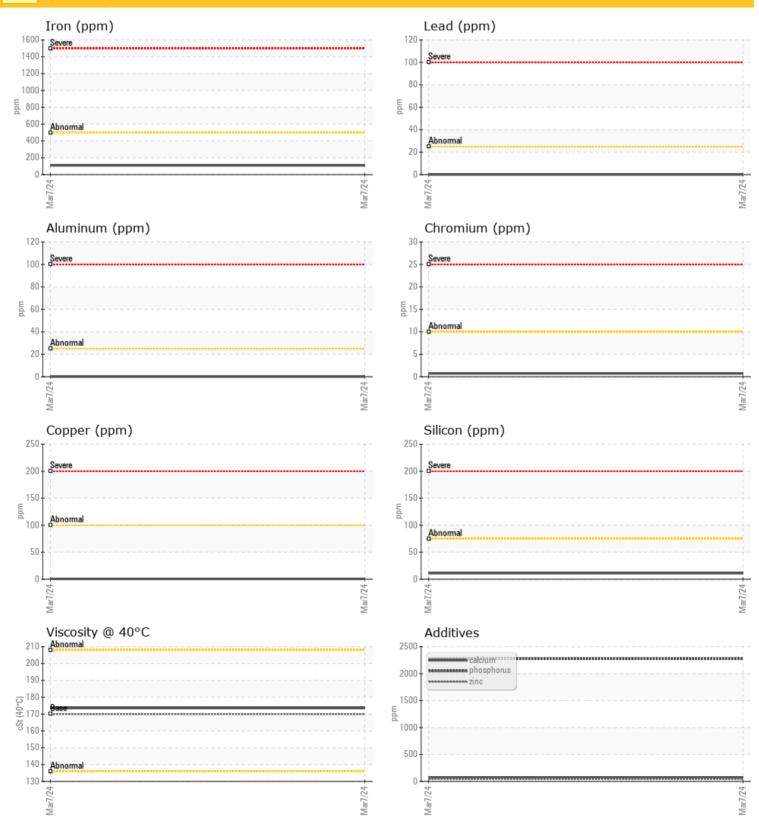

### **OIL CONDITION**

Visc @ 40°C

## cSt **0 173.5**

| Water     | %   | NEG         |  |  |  |  |  |  |
|-----------|-----|-------------|--|--|--|--|--|--|
| Silicon   | ppm | <b>0</b> 11 |  |  |  |  |  |  |
| Sodium    | ppm | 09          |  |  |  |  |  |  |
| Potassium | ppm | <b>○</b> <1 |  |  |  |  |  |  |

#### $\odot$ **WEAR METALS** 0 109 Iron ppm Copper ○ <1 ppm Lead 0 ppm Tin ppm 0 Aluminum ppm 0 Chromium ppm 0 <1 Molybdenum 0 ( ppm Nickel ppm ○ <1 Titanium ppm 0 Silver 0 ppm Manganese 0 16 ppm Vanadium ppm 0

| ADDITIVES  |     |             |  |  |  |  |  |  |  |
|------------|-----|-------------|--|--|--|--|--|--|--|
| Calcium    | ppm | 0 75        |  |  |  |  |  |  |  |
| Magnesium  | ppm | 0           |  |  |  |  |  |  |  |
| Zinc       | ppm | 0 44        |  |  |  |  |  |  |  |
| Phosphorus | ppm | 0 2275      |  |  |  |  |  |  |  |
| Barium     | ppm | 0           |  |  |  |  |  |  |  |
| Boron      | ppm | <b>○</b> <1 |  |  |  |  |  |  |  |

### Diagnosis

Resample at the next service interval to monitor. Please specify the component make and model with your next sample.All component wear rates are normal. There is no indication of any contamination in the oil. The condition of the oil is acceptable for the time in service.