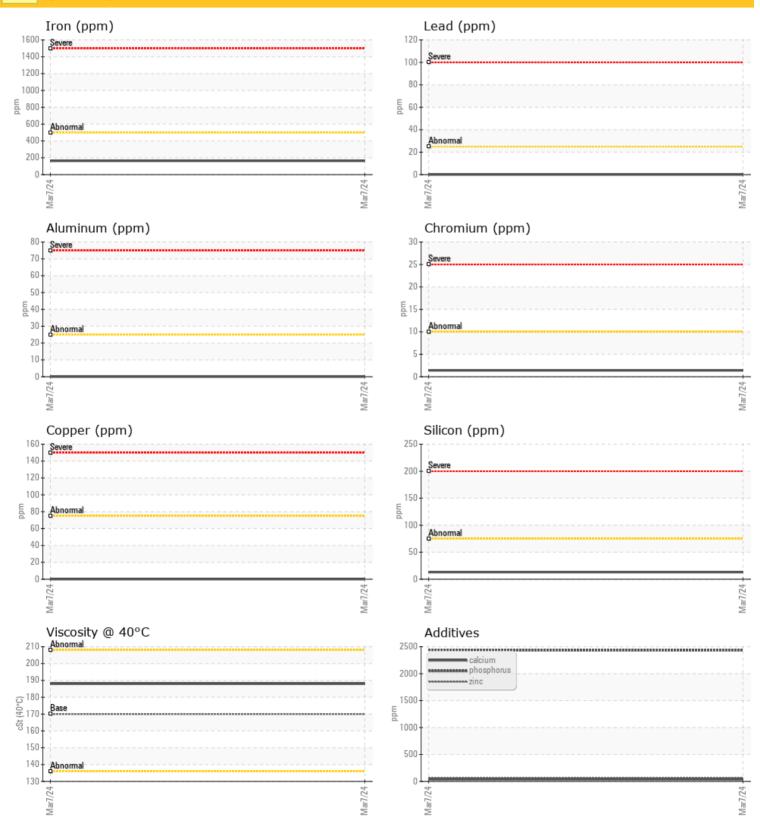

### **OIL CONDITION**

Visc @ 40°C

- 1

#### cSt 188

| Water     | %   | NEG  |  |  |  |  |
|-----------|-----|------|--|--|--|--|
| Silicon   | ppm | 0 13 |  |  |  |  |
| Sodium    | ppm | 04   |  |  |  |  |
| Potassium | ppm | 01   |  |  |  |  |

| Ä          |          |              |      |  |
|------------|----------|--------------|------|--|
| WEA        | R METALS |              |      |  |
|            |          |              |      |  |
| Iron       | ppm      | <b>0</b> 163 | <br> |  |
| Copper     | ppm      | 0            | <br> |  |
| Lead       | ppm      | 0            | <br> |  |
| Tin        | ppm      | 0            | <br> |  |
| Aluminum   | ppm      | 0            | <br> |  |
| Chromium   | ppm      | 01           | <br> |  |
| Molybdenum | ppm      | 0            | <br> |  |
| Nickel     | ppm      | 01           | <br> |  |
| Titanium   | ppm      | 0            | <br> |  |
| Silver     | ppm      | 0            | <br> |  |
| Manganese  | ppm      | 04           | <br> |  |
| Vanadium   | ppm      | 0            | <br> |  |

٥ **ADDITIVES** 

| Calcium    | ppm | 39          | <br> |  |
|------------|-----|-------------|------|--|
| Magnesium  | ppm | <b>○</b> <1 | <br> |  |
| Zinc       | ppm | 68          | <br> |  |
| Phosphorus | ppm | 2435        | <br> |  |
| Barium     | ppm | 02          | <br> |  |
| Boron      | ppm | 0 <1        | <br> |  |