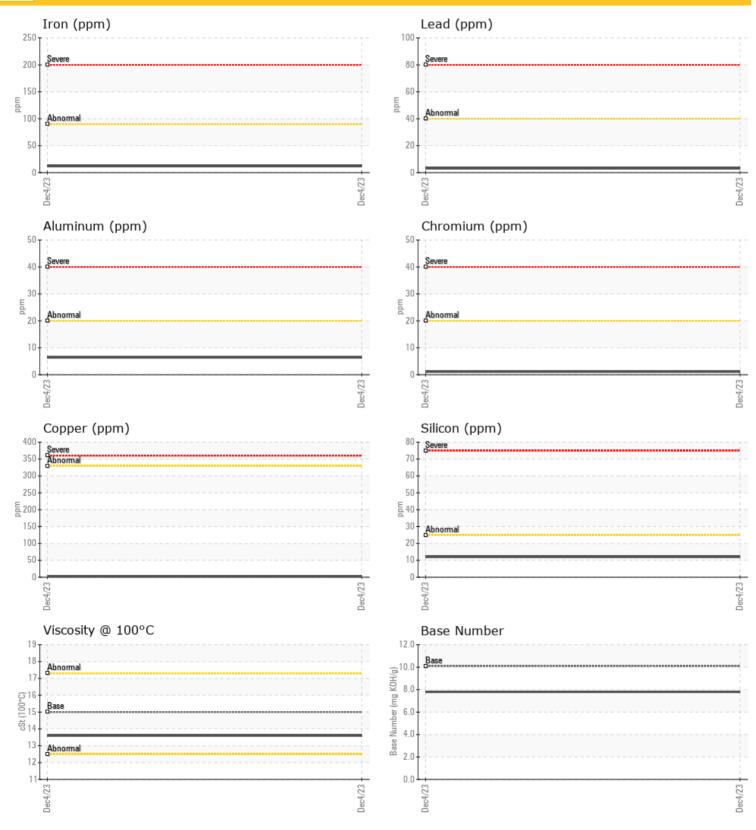

## $\bigcirc$ WEAR METALS Iron ppm 0 12 Copper 03 ppm Lead 03 ppm Tin 2 ppm Aluminum 6 ppm Chromium 01 ppm Molybdenum 0 10 ppm Nickel 01 ppm Titanium ○ <1 ppm Silver 0 <1 ppm Manganese ppm 02 Vanadium ppm <1

## Diagnosis

Resample at the next service interval to monitor.All component wear rates are normal. There is no indication of any contamination in the oil. The BN result indicates that there is suitable alkalinity remaining in the oil. The condition of the oil is acceptable for the time in service.

## CONSTRUCTION EQUIPMENT

GRAPHS

 $\odot$ 

Report Id: LIEBHERRNV [WUSCAR] 06126852 (Generated: 03/26/2024 14:19:49) Rev: 1

Contact/Location: TED PILZ - LIEBHERRNV