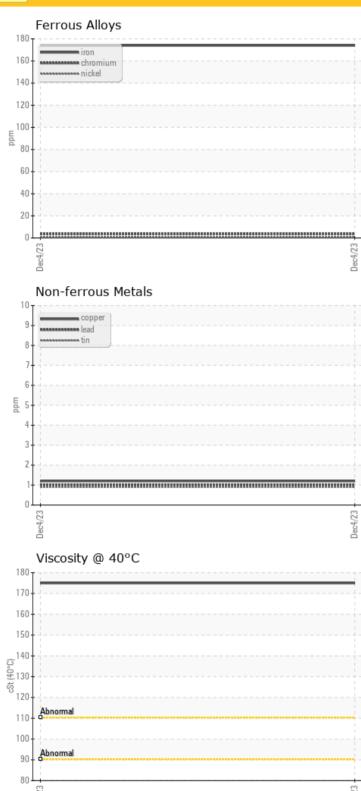

### LIEBHERR SW884ND 3W79-40261 - VALLEY CONSTRUCTION - Front Drum Gearbox

Sample No: LH06127257
Oil Type: OE GEAR OIL

| Ō SAM         | DLF INF | ORMATION    |      |  |
|---------------|---------|-------------|------|--|
|               |         |             |      |  |
| Sample Number |         | LH06127257  |      |  |
| Sample Date   |         | 04 Dec 2023 |      |  |
| Machine Hours |         | 595         | <br> |  |
| Oil Hours     |         | 595         | <br> |  |
| Oil Changed   |         | N/A         | <br> |  |
| Sample Status |         | NORMAL      | <br> |  |
| OILC          | ONDITIO | ON          |      |  |
| /isc @ 40°C   | cSt     | <b>175</b>  | <br> |  |
| *             | TAMINA  |             |      |  |
| Water         | %       | NEG         | <br> |  |
| Silicon       | ppm     | 12          | <br> |  |
| Sodium        | ppm     | <b>0</b>    | <br> |  |
| Potassium     | ppm     | <b>3</b>    | <br> |  |
|               | R META  |             |      |  |
| ron           | ppm     | <b>174</b>  | <br> |  |
| Copper        | ppm     | 1           | <br> |  |
| _ead          | ppm     | 1           | <br> |  |
| Γin           | ppm     | <1          | <br> |  |
| Aluminum      | ppm     | 2           | <br> |  |
| Chromium      | ppm     | <b>Q</b> 4  | <br> |  |
| Molybdenum    | ppm     | <1          | <br> |  |
| Nickel        | ppm     | O <1        | <br> |  |
| -<br>         | ppm     | <1          | <br> |  |
| Silver        | ppm     | <1          | <br> |  |
| Manganese     | ppm     | 6           | <br> |  |
| /anadium      | ppm     | <1          | <br> |  |
|               | ITIVES  |             |      |  |
| Calcium       | ppm     | 14          | <br> |  |
| Magnesium     | ppm     | 1           | <br> |  |
| Zinc          | ppm     | 7           | <br> |  |
| Phosphorus    | ppm     | 317         | <br> |  |
| Barium        | ppm     | 10          | <br> |  |

#### Diagnosis

Resample at the next service interval to monitor. All component wear rates are normal. There is no indication of any contamination in the oil. The condition of the oil is acceptable for the time in service.

### **GRAPHS**