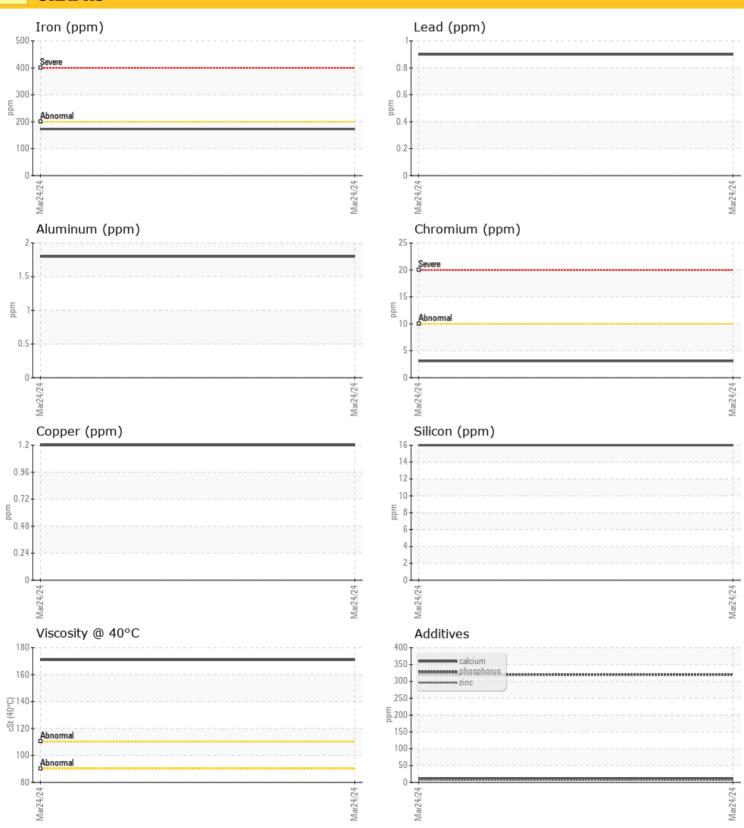

### LIEBHERR SW884ND 3SW79-40260 - VALLEY CONSTRUCTION - Front Drum Gearbox

Sample No: LHMC124471
Oil Type: OE GEAR OIL

| Ō SAM         | PLE INFO | ORMATION    |      |  |
|---------------|----------|-------------|------|--|
| Sample Number |          | LHMC124471  | <br> |  |
| Sample Date   |          | 24 Mar 2024 | <br> |  |
| Machine Hours |          | 0           | <br> |  |
| Dil Hours     |          | 0           | <br> |  |
| Oil Changed   |          | N/A         | <br> |  |
| Sample Status |          | NORMAL      | <br> |  |
|               | ONDITION |             |      |  |
| /isc @ 40°C   | cSt      | O 171       | <br> |  |
| *             | TAMINA   | ATION       |      |  |
| Vater         | %        | NEG         | <br> |  |
| Silicon       | ppm      | 16          | <br> |  |
| Sodium        | ppm      | <b>0</b>    | <br> |  |
| Potassium     | ppm      | <b>3</b>    | <br> |  |
|               | RMETA    |             |      |  |
| ron           | ppm      | <b>173</b>  | <br> |  |
| Copper        | ppm      | 1           | <br> |  |
| _ead          | ppm      | <1          | <br> |  |
| Γin           | ppm      | <1          | <br> |  |
| Aluminum      | ppm      | 2           | <br> |  |
| Chromium      | ppm      | <b>3</b>    | <br> |  |
| Molybdenum    | ppm      | <1          | <br> |  |
| Nickel        | ppm      | <b>○</b> <1 | <br> |  |
| Titanium      | ppm      | <1          | <br> |  |
| Silver        | ppm      | 0           | <br> |  |
| Manganese     | ppm      | 5           | <br> |  |
| /anadium      | ppm      | <1          | <br> |  |
| ADD           | ITIVES   |             |      |  |
| Calcium       | ppm      | 12          | <br> |  |
| Magnesium     | ppm      | 1           | <br> |  |
| Zinc          | ppm      | 7           | <br> |  |
| Phosphorus    | ppm      | 320         | <br> |  |
| Barium        | ppm      | 11          | <br> |  |

#### Diagnosis

Resample at the next service interval to monitor. All component wear rates are normal. There is no indication of any contamination in the oil. The condition of the oil is acceptable for the time in service.

#### **GRAPHS**